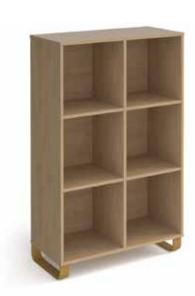

## Cubes - 3 units high

| Code    | Width | Cubes | RRP  |
|---------|-------|-------|------|
| CRCS3-1 | 440   | 3     | £295 |
| CRCS3-2 | 860   | 6     | £390 |
| CRCS3-3 | 1280  | 9     | £474 |
|         |       |       |      |