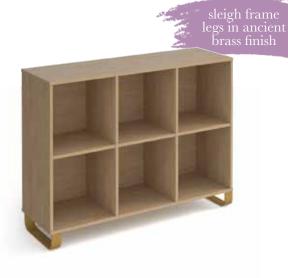

## Cubes - 3 units high

| Code    | Width | Cubes | RRP  |
|---------|-------|-------|------|
| CRCS3-1 | 440   | 3     | £295 |
| CRCS3-2 | 860   | 6     | £390 |
| CRCS3-3 | 1280  | 9     | £474 |
|         |       |       |      |