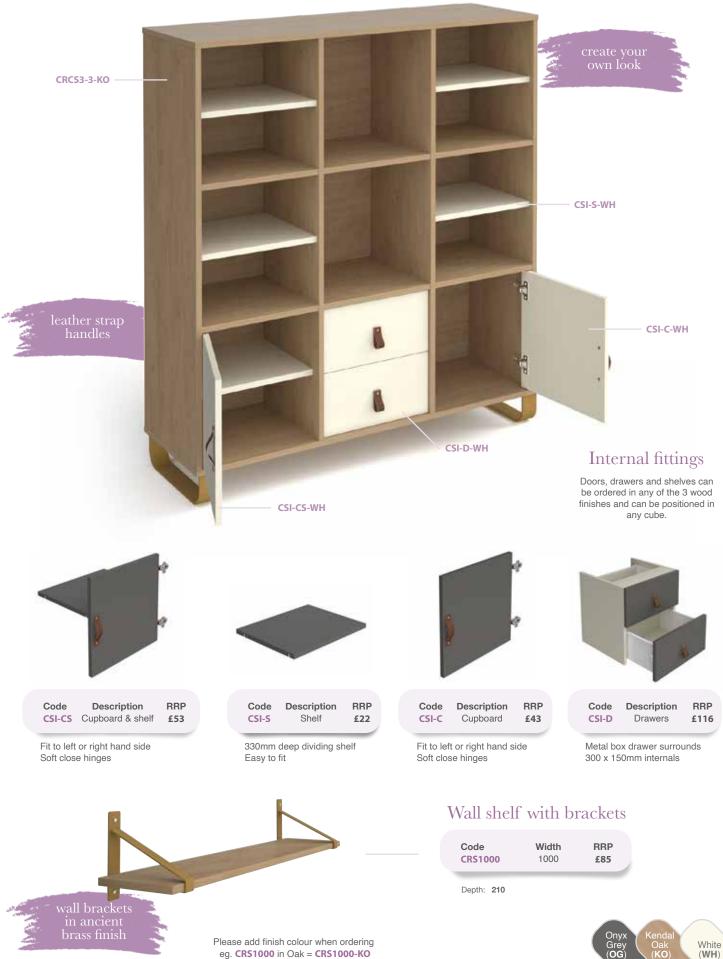

Depth: 400 Height: 1370

supplied with anti-tilt wall straps

Please add storage colour when ordering eg. CRCS2-1 in Oak = CRCS2-1-KO

Storage colours