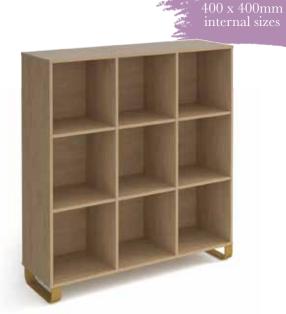

## Cubes - 3 units high

| Code    | Width | Cubes | RRP  |
|---------|-------|-------|------|
| CRCS3-1 | 440   | 3     | £295 |
| CRCS3-2 | 860   | 6     | £390 |
| CRCS3-3 | 1280  | 9     | £474 |
|         |       |       |      |

Depth: 400 Height: 1370

supplied with anti-tilt wall straps

Please add storage colour when ordering eg. CRCS2-1 in Oak = CRCS2-1-KO

Storage colours