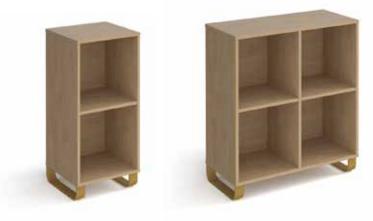

## Cubes - 2 units high

| Code    | Width | Cubes | RRP  |
|---------|-------|-------|------|
| CRCS2-1 | 440   | 2     | £264 |
| CRCS2-2 | 860   | 4     | £343 |
| CRCS2-3 | 1280  | 6     | £400 |

Depth: 400 Height: 950