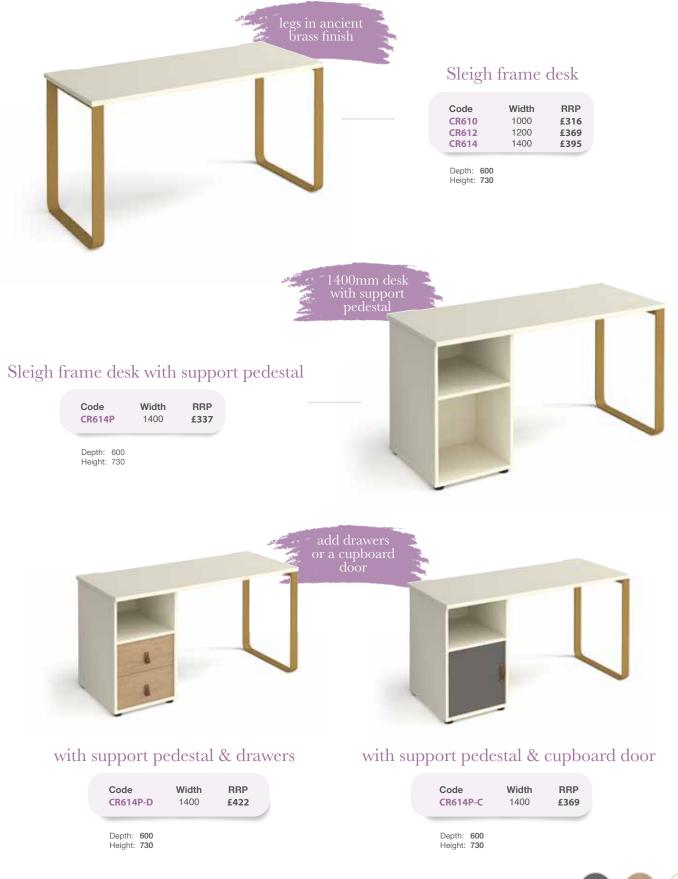

## **CAIRO**

Like all the best designs, this Cairo desk with sleigh frame legs is clean, spacesaving, and sure to never date. Get into creative mode when you sit at the Cairo desk crafted from a metal frame with contemporary detailing and a streamlined rectangular design with rounded edges. The sleek and smooth wooden table top in white, grey or natural oak completes the exquisite look, making this desk suitable for working, studying, or browsing.

**Cairo sleigh frame desk** | 1400mm wide, 600mm deep - white top, White pedestal with drawers - oak, Box shelf in white with oak door, Santana chair

Cal

Onyx Grey (**OG**) White KO (**WH**) Desk colours

For desks, add desktop finish when ordering eg. CR614 with White top = CR614-WH For desks with support pedestals, add desktop finish followed by insert finish when ordering eg. CR614P-D in White with drawers in Oak = CR614P-D-WH-KO