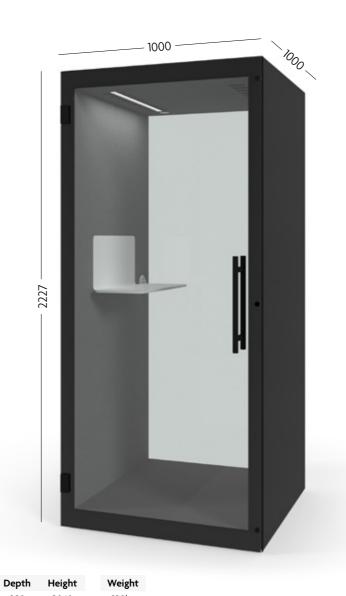

# **Chatbox Single**

Everything you need for a private conversation or a space to focus on your own

Designed and developed by industry-leading acoustic experts, the Chatbox telephone booth is adequate for one person and they are the perfect peaceful environment for phone calls away from the noise and distraction. The sleek, modern design is carefully crafted to provide impeccable form, function, design and durability, offering next generation privacy for a new normality.