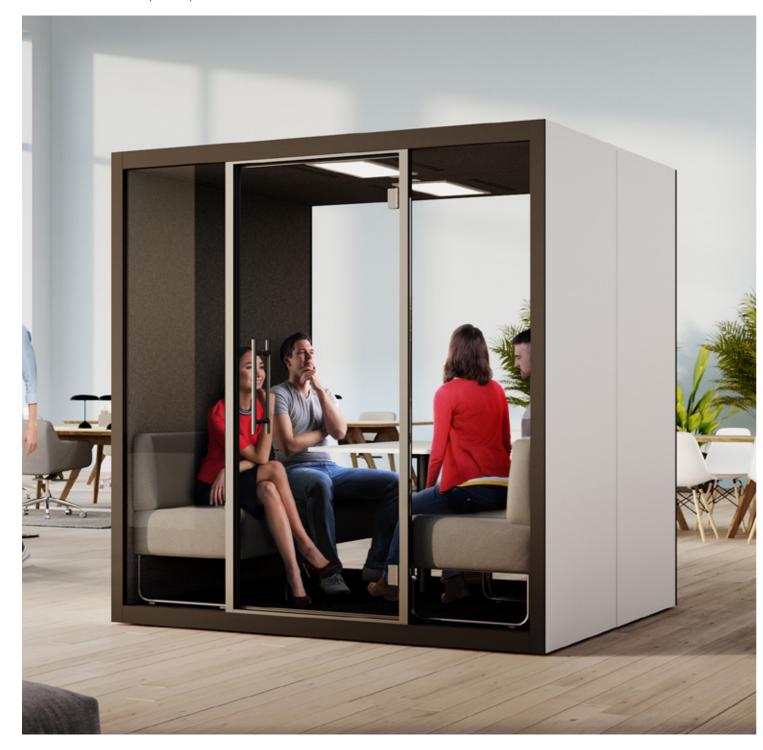

## **Chatbox Quattro**

A private space for meetings in the middle of an open plan office

Acoustic hubs can be adapted and customised to fit your own office requirements, creating multiple working zones in one place. Chatbox Quattro cosily fits four and up to six people for an efficient brainstorming session or for a longer meeting that requires everyone to be on the same wavelength. More space for ideas with a wide range of furniture options to maximise your interior space.