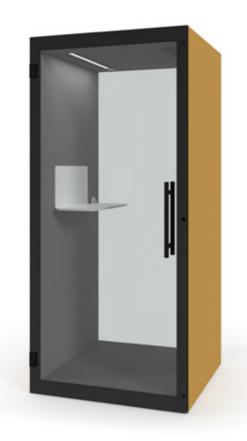

# **Chatbox Single**

Everything you need for a private conversation or a space to focus on your own

Designed and developed by industry-leading acoustic experts, the Chatbox telephone booth is adequate for one person and they are the perfect peaceful environment for phone calls away from the noise and distraction. The sleek, modern design is carefully crafted to provide impeccable form, function, design and durability, offering next generation privacy for a new normality.

### **Customise your hub**

Mint Turquoise

Quartz Grey

CBX1-WH CBX1-CG

CBX1-QG

Pick out a stylish stool to make your calls even more comfortable

Add a whiteboard or a TV bracket for a private conference call