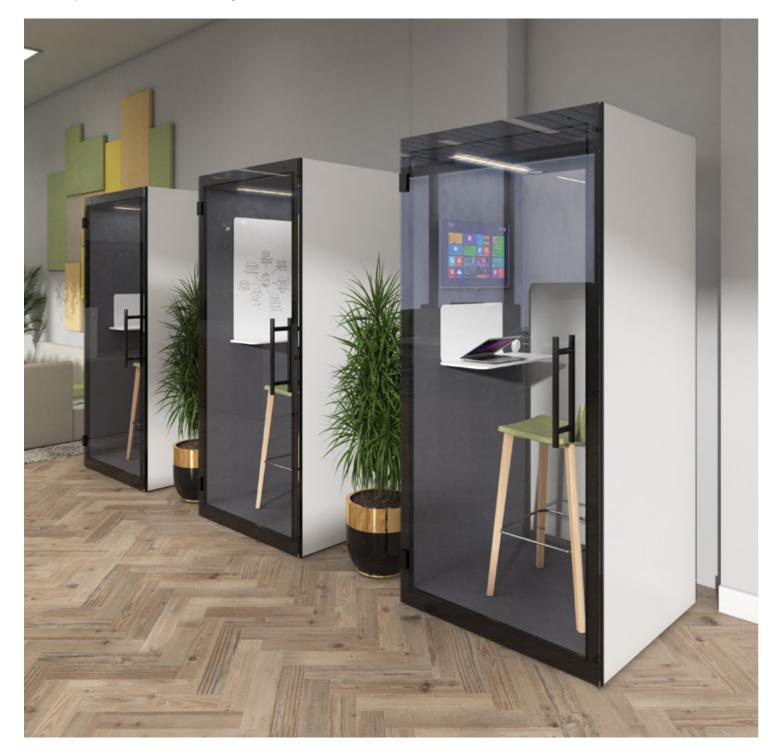

# A silent space for creativity to flourish

Affordable, yet sleek, high-quality design to support your ideas in reaching their full potential

**Single** 

Quattro

Offering acoustic and privacy solutions, Chatbox acoustic hubs are up to 34dB lower than outside the hubs when measured on-site.

# **Chatbox Single**

Everything you need for a private conversation or a space to focus on your own

Designed and developed by industry-leading acoustic experts, the Chatbox telephone booth is adequate for one person and they are the perfect peaceful environment for phone calls away from the noise and distraction. The sleek, modern design is carefully crafted to provide impeccable form, function, design and durability, offering next generation privacy for a new normality.

## **Chatbox Duo**

Perfect for 1-1 meetings and small brainstorm sessions in comfort and silence

In the long-term, multi-functional spaces will be the reason why people enjoy coming into the office. These are the spaces where people can work according to their own needs and preferences. Chatbox Duo offers a private meeting room in an instant, helping people to connect, collaborate and focus in private. A silent space for creativity to flourish - Duo the box, duo the fun!

## **Chatbox Quattro**

A private space for meetings in the middle of an open plan office

Acoustic hubs can be adapted and customised to fit your own office requirements, creating multiple working zones in one place. Chatbox Quattro cosily fits four and up to six people for an efficient brainstorming session or for a longer meeting that requires everyone to be on the same wavelength. More space for ideas with a wide range of furniture options to maximise your interior space.