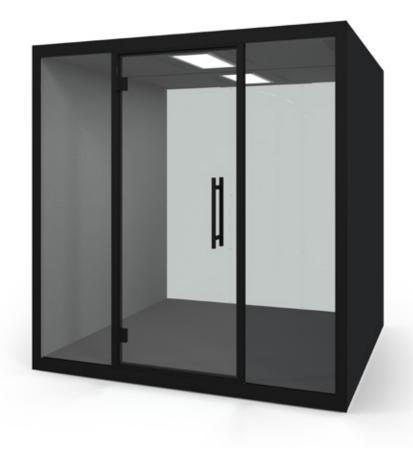

## **Chatbox Quattro**

A private space for meetings in the middle of an open plan office

Acoustic hubs can be adapted and customised to fit your own office requirements, creating multiple working zones in one place. Chatbox Quattro cosily fits four and up to six people for an efficient brainstorming session or for a longer meeting that requires everyone to be on the same wavelength. More space for ideas with a wide range of furniture options to maximise your interior space.

Power modules
Add a UK plug socket
and USB charging
port for them all
important meetings

Finish options
Recycled echo-free grey
fabric and carpet for
superior soundproofing

### **Customise your hub**

Add custom sofas with a fixed table for informal meetings

A central table and meeting chairs for a more formal get together