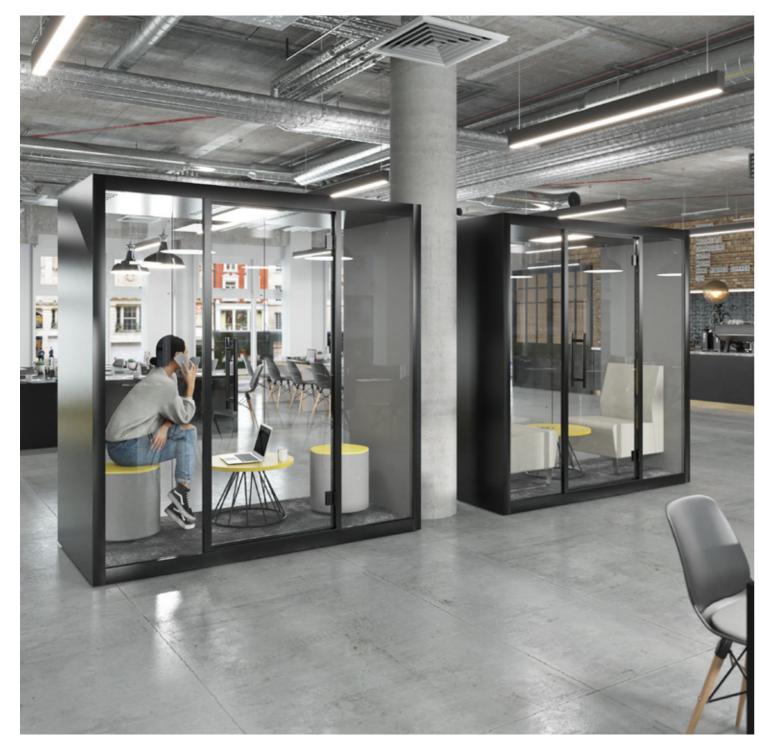

## **Chatbox Quattro**

A private space for meetings in the middle of an open plan office

Acoustic hubs can be adapted and customised to fit your own office requirements, creating multiple working zones in one place. Chatbox Quattro cosily fits four and up to six people for an efficient brainstorming session or for a longer meeting that requires everyone to be on the same wavelength. More space for ideas with a wide range of furniture options to maximise your interior space.

Power modules
Add a UK plug socket
and USB charging
port for them all
important meetings

Finish options
Recycled echo-free grey
fabric and carpet for
superior soundproofing