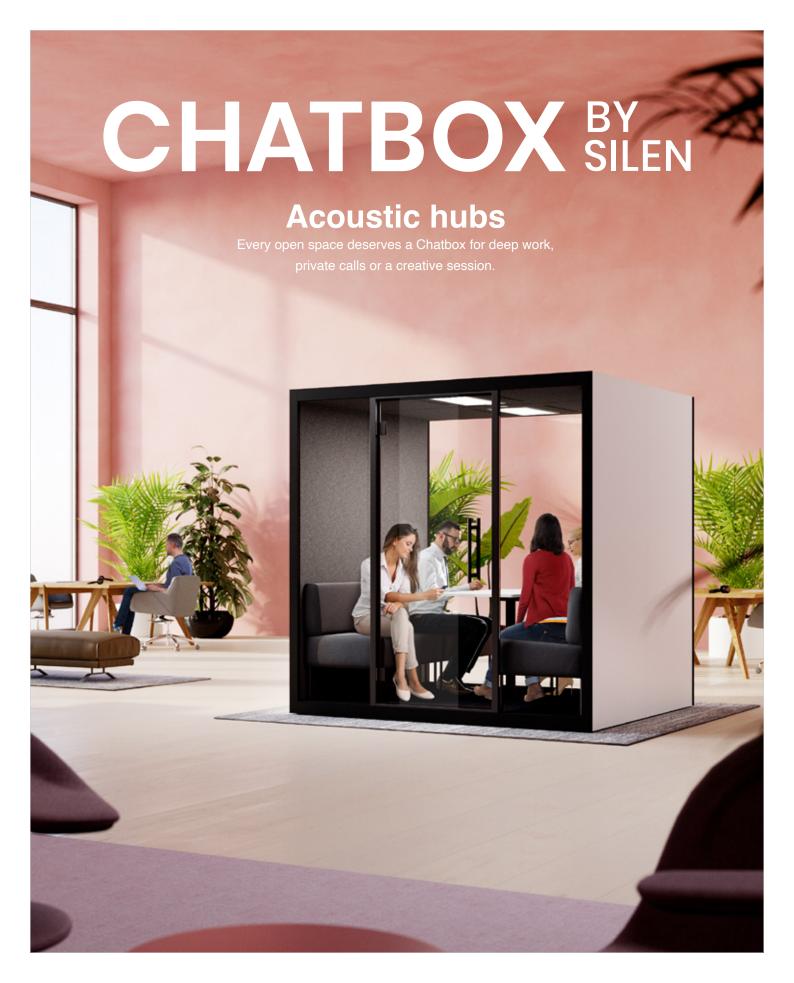

# A silent space for creativity to flourish

Affordable, yet sleek, high-quality design to support your ideas in reaching their full potential

**Single** 

Quattro

Offering acoustic and privacy solutions, Chatbox acoustic hubs are up to 34dB lower than outside the hubs when measured on-site.

# **Chatbox Single**

Everything you need for a private conversation or a space to focus on your own

Designed and developed by industry-leading acoustic experts, the Chatbox telephone booth is adequate for one person and they are the perfect peaceful environment for phone calls away from the noise and distraction. The sleek, modern design is carefully crafted to provide impeccable form, function, design and durability, offering next generation privacy for a new normality.

## **Chatbox Quattro**

A private space for meetings in the middle of an open plan office

Acoustic hubs can be adapted and customised to fit your own office requirements, creating multiple working zones in one place. Chatbox Quattro cosily fits four and up to six people for an efficient brainstorming session or for a longer meeting that requires everyone to be on the same wavelength. More space for ideas with a wide range of furniture options to maximise your interior space.