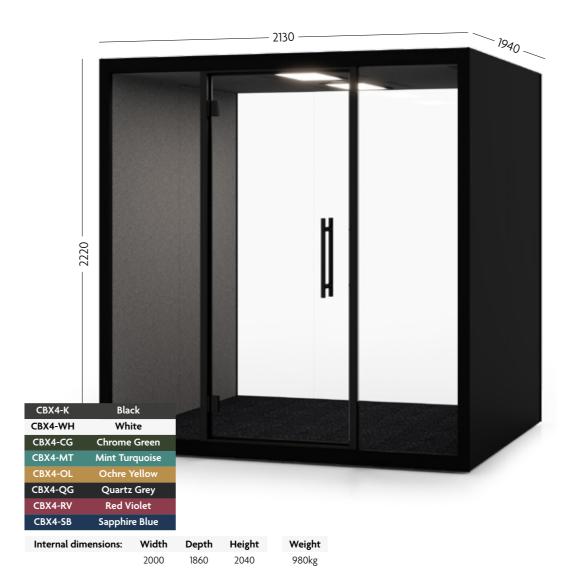

## **Chatbox Quattro**

A private space for meetings in the middle of an open plan office

Acoustic hubs can be adapted and customised to fit your own office requirements, creating multiple working zones in one place. Chatbox Quattro cosily fits four and up to six people for an efficient brainstorming session or for a longer meeting that requires everyone to be on the same wavelength. More space for ideas with a wide range of furniture options to maximise your interior space.

Power modules
Add a UK plug socket
and USB charging
port for them all
important meetings

Finish options
Recycled echo-free grey
fabric and carpet for
superior soundproofing