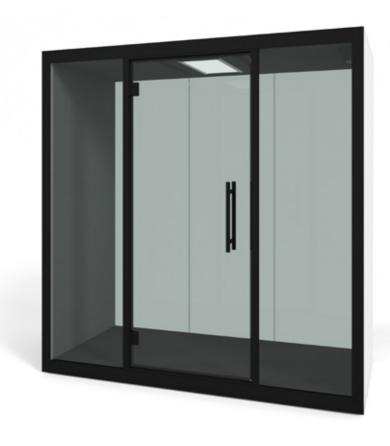

## **Chatbox Duo**

Perfect for 1-1 meetings and small brainstorm sessions in comfort and silence

In the long-term, multi-functional spaces will be the reason why people enjoy coming into the office. These are the spaces where people can work according to their own needs and preferences. Chatbox Duo offers a private meeting room in an instant, helping people to connect, collaborate and focus in private. A silent space for creativity to flourish - Duo the box, duo the fun!

Sound Proofing
Superior acoustic
properties for privacy
with a dB rating of 34

Glass door
Handle on left or right
hand side with 8mm thick
glass for acoustic quality

### **Customise your hub**

Turn privacy into productivity with a workstation and chair

Add lounge chairs for a private meeting in comfort and silence