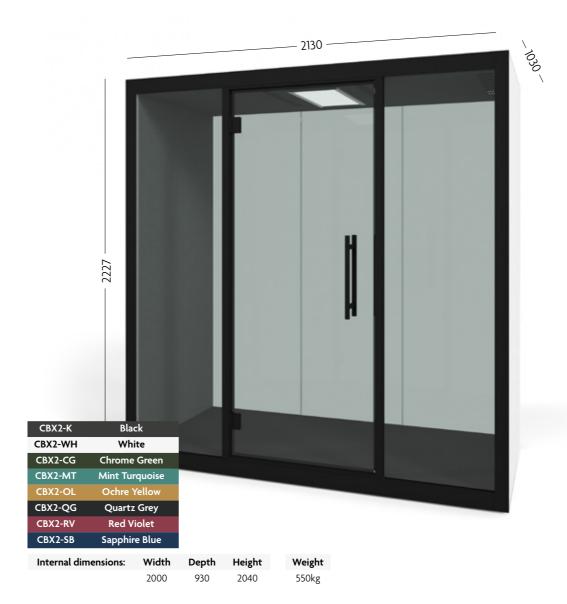

## **Chatbox Quattro**

A private space for meetings in the middle of an open plan office

Acoustic hubs can be adapted and customised to fit your own office requirements, creating multiple working zones in one place. Chatbox Quattro cosily fits four and up to six people for an efficient brainstorming session or for a longer meeting that requires everyone to be on the same wavelength. More space for ideas with a wide range of furniture options to maximise your interior space.

Power modules
Add a UK plug socket
and USB charging
port for them all
important meetings

Finish options
Recycled echo-free grey
fabric and carpet for
superior soundproofing