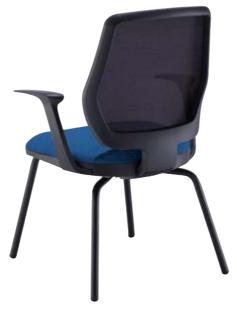

## Fabric back

FEATURES
25mm diameter frame
Glides on frame
Fixed arm rest

OPTIONS

Mesh back or full fabric back

Mesh back