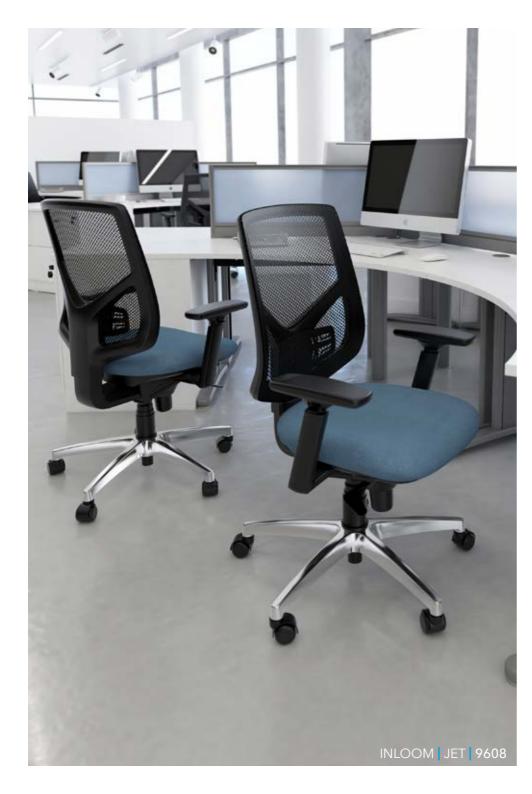

## **Mesh Back Operator Chairs**

#### SYNCHRO MECHANISMS

Gas lift adjustment
Back rake adjustment
Back height ratchet adjustment
Back tilt with 5 locking positions
Anti shock back
User weight tension control

### FEATURES

2D Arms
Height adjustable 70mm with soft PU arm pad
Arm pad movement front to back
3D Arms
Height adjustable 105mm with soft PU arm pad
Arm movement front to back & rotation +/- 20

### OPTIONS

Seat slide Chrome base

#### PCB MECHANISMS

Gas lift adjustment
Back rake adjustment
Back height adjustment
Back lockable in any position