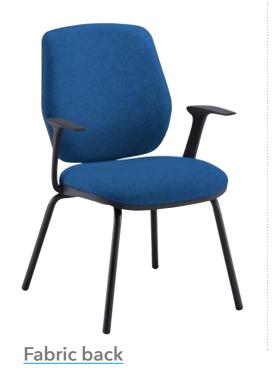

## Fabric back

FEATURES
25mm diameter frame
Glides on frame
Fixed arm rest

OPTIONS

Mesh back or full fabric back

Mesh back