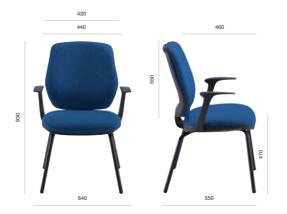

# **4 Leg Meeting Chairs**

Mesh back

#### FEATURES

25mm diameter frame Nylon feet Fixed arm rest

OPTIONS

Mesh back or full fabric back