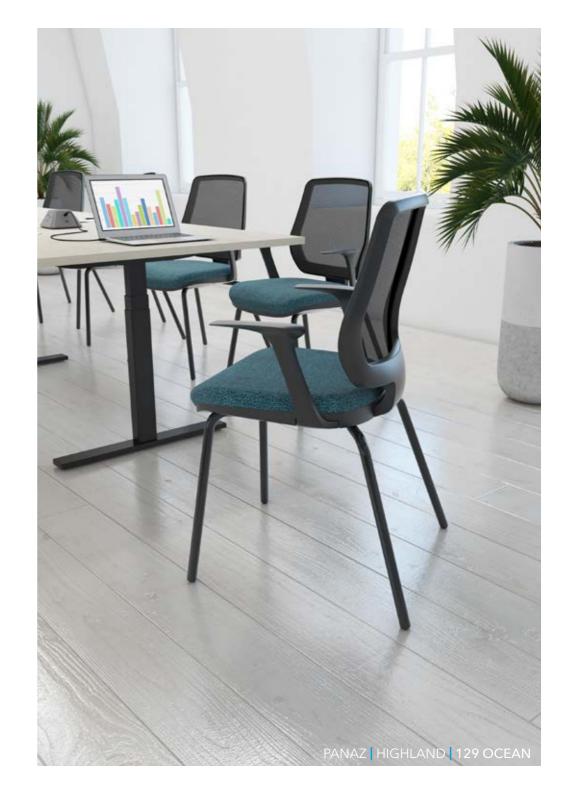

# **Cantilever Visitor Chairs**

## Fabric back

FEATURES
25mm diameter frame
Glides on frame
Fixed arm rest

OPTIONS

Mesh back or full fabric back

Mesh back