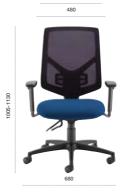

## **Mesh Back Operator Chairs**

#### SYNCHRO MECHANISMS

Gas lift adjustment
Back rake adjustment
Back height ratchet adjustment
Back tilt with 5 locking positions
Anti shock back
User weight tension control

### FEATURES

2D Arms
Height adjustable 70mm with soft PU arm pad
Arm pad movement front to back
3D Arms
Height adjustable 105mm with soft PU arm pad
Arm movement front to back & rotation +/- 20

### OPTIONS

Seat slide Chrome base