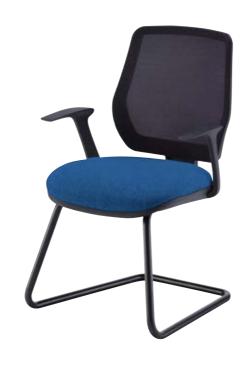

# **Cantilever Visitor Chairs**

## Fabric back

FEATURES
25mm diameter frame
Glides on frame
Fixed arm rest

OPTIONS

Mesh back or full fabric back

Mesh back