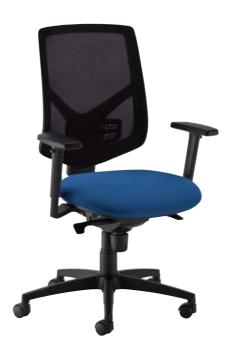

## **Fabric Back Operator Chairs**

#### SYNCHRO MECHANISMS

Gas lift adjustment
Back rake adjustment
Back height ratchet adjustment
Back blit with 5 locking positions
Anti shock back
User weight tension control

#### PCB MECHANISMS

Gas lift adjustment Back rake adjustment Back height adjustment by hand wheel Back lockable in any position

### FEATURES

### 2D Arms

2D Arms
Height adjustable 70mm with soft PU arm pad
Arm pad movement front to back
3D Arms
Height adjustable 105mm with soft PU arm pad
Arm movement front to back & rotation +/- 20

#### OPTIONS

Seat slide Chrome base Adjustable headrest Lumbar

Tel: 0151 548 7111 Fax: 0151 548 6369 Email: sales@dams.com Web: www.dams.com

Dams Furniture Ltd, Charley Wood Road, Knowsley Industrial Park, Knowsley, Merseyside L33 7SG