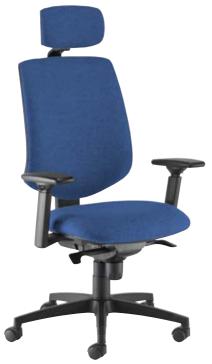

## **Fabric Back Operator Chairs**

#### SYNCHRO MECHANISMS

Gas lift adjustment
Back rake adjustment
Back height ratchet adjustment
Back blit with 5 locking positions
Anti shock back
User weight tension control

#### PCB MECHANISMS

Gas lift adjustment Back rake adjustment Back height adjustment by hand wheel Back lockable in any position

### FEATURES

### 2D Arms

2D Arms
Height adjustable 70mm with soft PU arm pad
Arm pad movement front to back
3D Arms
Height adjustable 105mm with soft PU arm pad
Arm movement front to back & rotation +/- 20

#### OPTIONS

Seat slide Chrome base Adjustable headrest Lumbar

Tel: 0151 548 7111 Fax: 0151 548 6369 Email: sales@dams.com Web: www.dams.com

Dams Furniture Ltd, Charley Wood Road, Knowsley Industrial Park, Knowsley, Merseyside L33 7SG