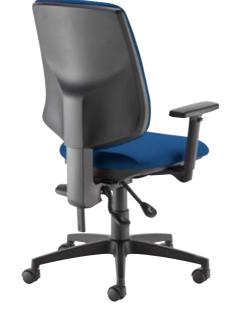

## **Fabric Back Operator Chairs**

#### SYNCHRO MECHANISMS

Gas lift adjustment
Back rake adjustment
Back height ratchet adjustment
Back blit with 5 locking positions
Anti shock back
User weight tension control

#### PCB MECHANISMS

Gas lift adjustment Back rake adjustment Back height adjustment by hand wheel Back lockable in any position

### FEATURES

### 2D Arms

2D Arms
Height adjustable 70mm with soft PU arm pad
Arm pad movement front to back
3D Arms
Height adjustable 105mm with soft PU arm pad
Arm movement front to back & rotation +/- 20

#### OPTIONS

Seat slide Chrome base Adjustable headrest Lumbar

Tel: 0151 548 7111 Fax: 0151 548 6369 Email: sales@dams.com Web: www.dams.com

Dams Furniture Ltd, Charley Wood Road, Knowsley Industrial Park, Knowsley, Merseyside L33 7SG