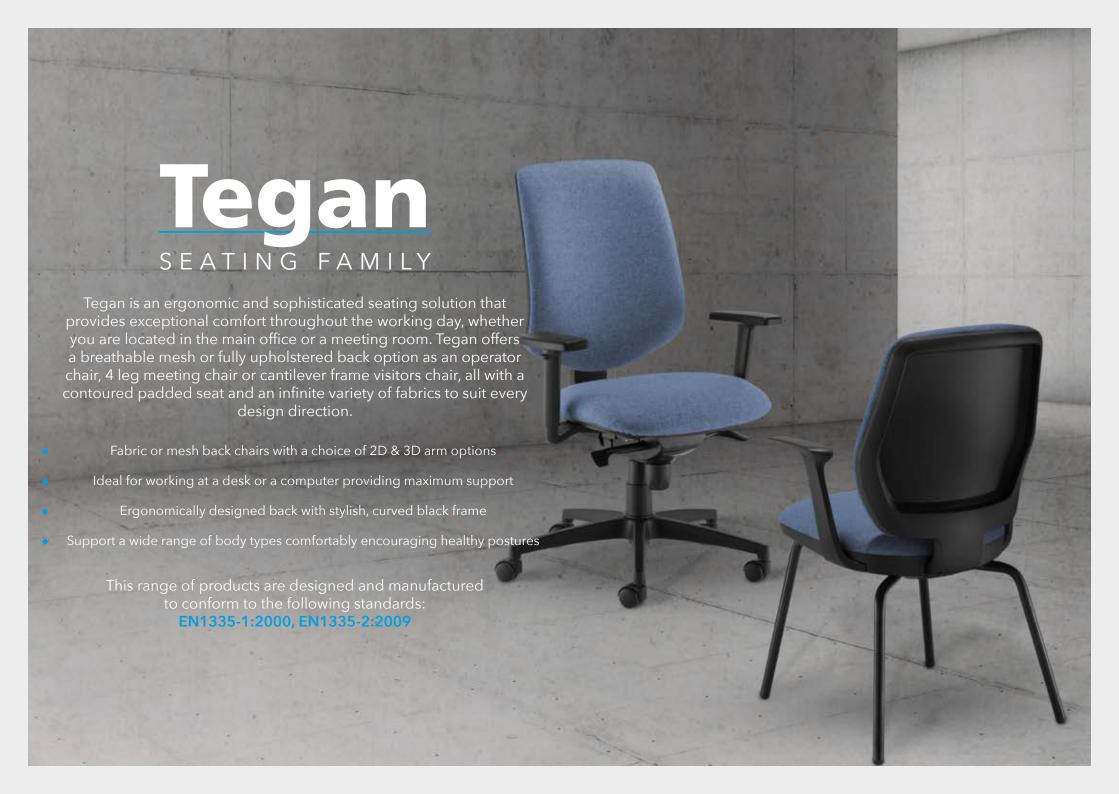

## **Mesh Back Operator Chairs**

#### SYNCHRO MECHANISMS

Gas lift adjustment
Back rake adjustment
Back height ratchet adjustment
Back tilt with 5 locking positions
Anti shock back
User weight tension control

### FEATURES

2D Arms
Height adjustable 70mm with soft PU arm pad
Arm pad movement front to back
3D Arms
Height adjustable 105mm with soft PU arm pad
Arm movement front to back & rotation +/- 20

### OPTIONS

Seat slide Chrome base

#### PCB MECHANISMS

Gas lift adjustment
Back rake adjustment
Back height adjustment
Back lockable in any position

## **Fabric Back Operator Chairs**

#### SYNCHRO MECHANISMS

Gas lift adjustment
Back rake adjustment
Back height ratchet adjustment
Back blit with 5 locking positions
Anti shock back
User weight tension control

#### PCB MECHANISMS

Gas lift adjustment Back rake adjustment Back height adjustment by hand wheel Back lockable in any position

### FEATURES

### 2D Arms

2D Arms
Height adjustable 70mm with soft PU arm pad
Arm pad movement front to back
3D Arms
Height adjustable 105mm with soft PU arm pad
Arm movement front to back & rotation +/- 20

#### OPTIONS

Seat slide Chrome base Adjustable headrest Lumbar

Tel: 0151 548 7111 Fax: 0151 548 6369 Email: sales@dams.com Web: www.dams.com

Dams Furniture Ltd, Charley Wood Road, Knowsley Industrial Park, Knowsley, Merseyside L33 7SG