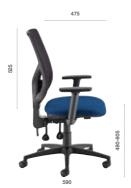

## **Mesh Back Operator Chairs**

#### SYNCHRO MECHANISMS

Gas lift adjustment
Back rake adjustment
Back height ratchet adjustment
Back tilt with 5 locking positions
Anti shock back
User weight tension control

### FEATURES

2D Arms
Height adjustable 70mm with soft PU arm pad
Arm pad movement front to back
3D Arms
Height adjustable 105mm with soft PU arm pad
Arm movement front to back & rotation +/- 20

### OPTIONS

Seat slide Chrome base