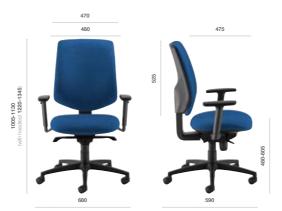

## **Fabric Back Operator Chairs**

#### SYNCHRO MECHANISMS

Gas lift adjustment
Back rake adjustment
Back height ratchet adjustment
Back blit with 5 locking positions
Anti shock back
User weight tension control

#### PCB MECHANISMS

Gas lift adjustment Back rake adjustment Back height adjustment by hand wheel Back lockable in any position

### FEATURES

### 2D Arms

2D Arms
Height adjustable 70mm with soft PU arm pad
Arm pad movement front to back
3D Arms
Height adjustable 105mm with soft PU arm pad
Arm movement front to back & rotation +/- 20

#### OPTIONS

Seat slide Chrome base Adjustable headrest Lumbar

Tel: 0151 548 7111 Fax: 0151 548 6369 Email: sales@dams.com Web: www.dams.com

Dams Furniture Ltd, Charley Wood Road, Knowsley Industrial Park, Knowsley, Merseyside L33 7SG