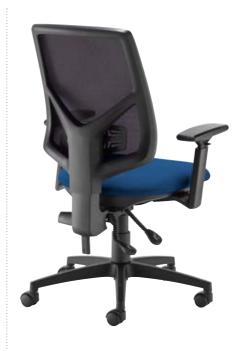

## **Mesh Back Operator Chairs**

#### SYNCHRO MECHANISMS

Gas lift adjustment
Back rake adjustment
Back height ratchet adjustment
Back tilt with 5 locking positions
Anti shock back
User weight tension control

### FEATURES

2D Arms
Height adjustable 70mm with soft PU arm pad
Arm pad movement front to back
3D Arms
Height adjustable 105mm with soft PU arm pad
Arm movement front to back & rotation +/- 20

### OPTIONS

Seat slide Chrome base