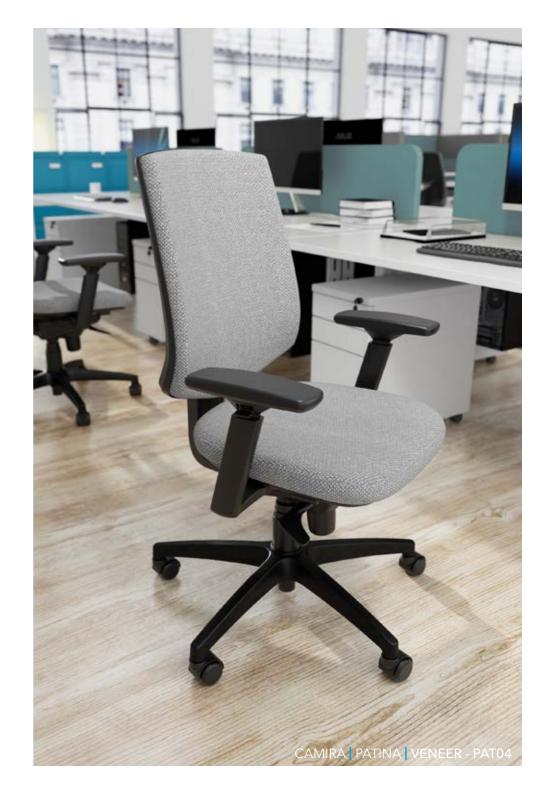

## **Mesh Back Operator Chairs**

#### SYNCHRO MECHANISMS

Gas lift adjustment
Back rake adjustment
Back height ratchet adjustment
Back tilt with 5 locking positions
Anti shock back
User weight tension control

### FEATURES

2D Arms
Height adjustable 70mm with soft PU arm pad
Arm pad movement front to back
3D Arms
Height adjustable 105mm with soft PU arm pad
Arm movement front to back & rotation +/- 20

### OPTIONS

Seat slide Chrome base

#### PCB MECHANISMS

Gas lift adjustment
Back rake adjustment
Back height adjustment
Back lockable in any position