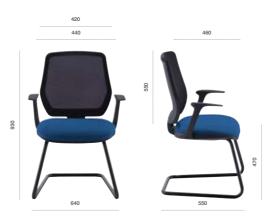

# **Cantilever Visitor Chairs**

## Fabric back

FEATURES
25mm diameter frame
Glides on frame
Fixed arm rest

OPTIONS

Mesh back or full fabric back

Mesh back

#### FEATURES

25mm diameter frame Nylon feet Fixed arm rest

OPTIONS

Mesh back or full fabric back