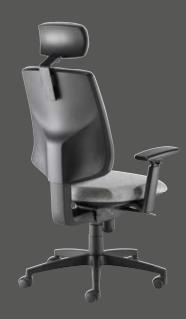

## **Fabric Back Operator Chairs**

#### SYNCHRO MECHANISMS

Gas lift adjustment
Back rake adjustment
Back height ratchet adjustment
Back blit with 5 locking positions
Anti shock back
User weight tension control

#### PCB MECHANISMS

Gas lift adjustment Back rake adjustment Back height adjustment by hand wheel Back lockable in any position

### FEATURES

### 2D Arms

2D Arms
Height adjustable 70mm with soft PU arm pad
Arm pad movement front to back
3D Arms
Height adjustable 105mm with soft PU arm pad
Arm movement front to back & rotation +/- 20

#### OPTIONS

Seat slide Chrome base Adjustable headrest Lumbar

Tel: 0151 548 7111 Fax: 0151 548 6369 Email: sales@dams.com Web: www.dams.com

Dams Furniture Ltd, Charley Wood Road, Knowsley Industrial Park, Knowsley, Merseyside L33 7SG