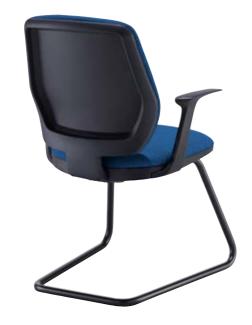

# **Cantilever Visitor Chairs**

## Fabric back

FEATURES
25mm diameter frame
Glides on frame
Fixed arm rest

OPTIONS

Mesh back or full fabric back

Mesh back