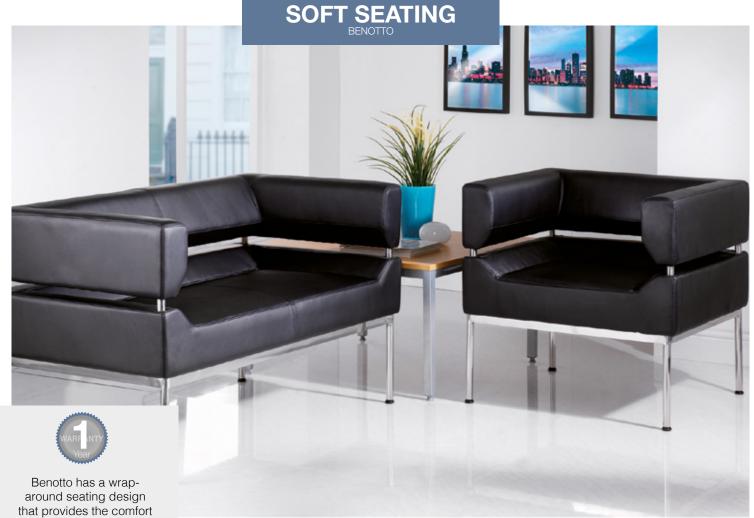

## SOFT SEATING

Modern office environments call for stylish design in every aspect of their specification and our Social Spaces portfolio offers all the good looks and aesthetic choices to satisfy the latest trends and the most enduring designs. An extensive range of fabrics and finishes can add style, colour and interest to any office space by creating a relaxed and unique, fully coordinated look, perfect for social spaces, working hot spots or for use in a reception area where visitors can rest in comfort.

## **FABRIC OPTIONS**

Black Faux Leather

Black Leather Faced

Brown Leather

(Selected products)

PAGE 442

Benotto has a wraparound seating design that provides the comfort employees and visitors desire, and you can also rest assured knowing that you can rely on its style and durability. The square stainless steel frame and cylindrical legs add a touch of modernism to these comfortable, stylish faux leather chairs, and will make a statement in any reception area or lobby