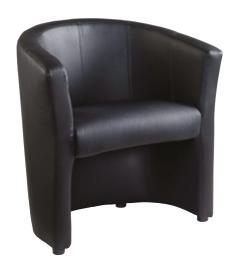

STOCKED

from stock

Black Leather Faced

solution where versatility and comfort are a top priority. Not only do the conveniently sized tub chairs allow for many placement options within a reception area, but the sturdy construction ensures that these attractive chairs will grace any office reception area or breakout space for years to come.

Single seater tub chair, perfect for receptions or waiting rooms

Outstanding example of good taste and a classic, timeless design

Durable black faux leather with generous deep cushioned seat

Stylish high back tub style chair provided with glides for easy movement

| CODE     | DESCRIPTION  | RRP  |
|----------|--------------|------|
| LON50001 | Single chair | £523 |

|          | Overall width | Overall depth | Overall<br>height | Seat<br>width | Seat<br>depth | Seat<br>height | Back<br>width | Back<br>height |
|----------|---------------|---------------|-------------------|---------------|---------------|----------------|---------------|----------------|
| LON50001 | 670           | 670           | 770               | 430           | 490           | 430            | 460           | 340            |