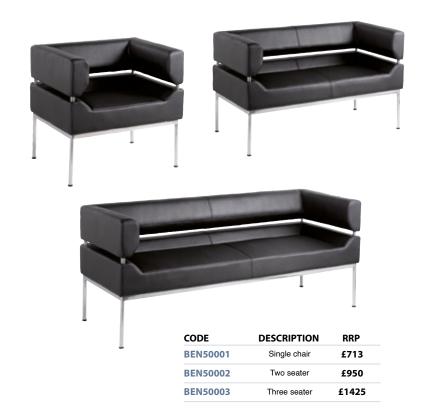

Available in 1, 2 and 3 seater combinations

Curved, padded wrap around sides and back rest

Square underframe with cylindrical leg design

Durable leather effect upholstery with deep cushioned seats

|          | Overall width | Overall depth | Overall<br>height | Seat<br>width | Seat<br>depth | Seat<br>height | Back<br>width | Back<br>height |
|----------|---------------|---------------|-------------------|---------------|---------------|----------------|---------------|----------------|
| BEN50001 | 770           | 680           | 740               | 520           | 545           | 450            | 520           | 330            |
| BEN50002 | 1150          | 680           | 740               | 890           | 545           | 450            | 890           | 330            |
| BEN50003 | 1650          | 680           | 740               | 1400          | 545           | 450            | 1400          | 330            |