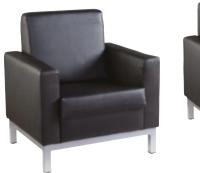

STOCKED

from stock

Black Leather Faced

solution where versatility and comfort are a top priority. Not only do the conveniently sized tub chairs allow for many placement options within a reception area, but the sturdy construction ensures that these attractive chairs will grace any office reception area or breakout space for years to come.

Single seater tub chair, perfect for receptions or waiting rooms

Outstanding example of good taste and a classic, timeless design

Durable black faux leather with generous deep cushioned seat

Stylish high back tub style chair provided with glides for easy movement

| CODE     | DESCRIPTION  | RRP  |
|----------|--------------|------|
| LON50001 | Single chair | £523 |

|          | Overall width | Overall depth | Overall<br>height | Seat<br>width | Seat<br>depth | Seat<br>height | Back<br>width | Back<br>height |
|----------|---------------|---------------|-------------------|---------------|---------------|----------------|---------------|----------------|
| LON50001 | 670           | 670           | 770               | 430           | 490           | 430            | 460           | 340            |