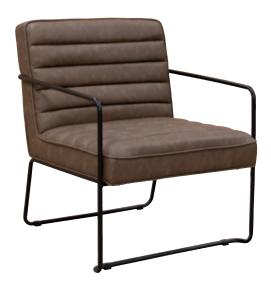

Decco reception chairs are ideal for providing a place to sit and wait for visitors before an appointment, offering clean, comfortable seating. The best luxury comes not only from quality brown faux leather material but also from an ergonomic, ribbed design that supports the back, looks good and makes visitors feel welcome, making it extremely appropriate as reception area or office seating.

> Multi-use compact design with black frame and feet protectors

> > Ribbed design for increased seating comfort

Understated style suitable for a wide range of interiors

Ideal around a coffee table in a reception or waiting area

from stock

Brown Faux Leather