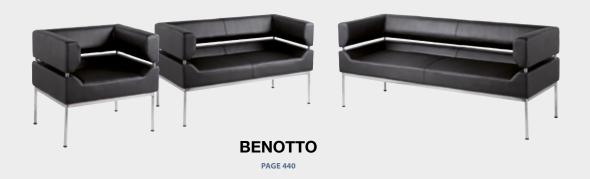

## **FABRIC OPTIONS**

Black Faux Leather

Black Leather Faced

Brown Leather

(Selected products)

PAGE 442

Benotto has a wraparound seating design that provides the comfort employees and visitors desire, and you can also rest assured knowing that you can rely on its style and durability. The square stainless steel frame and cylindrical legs add a touch of modernism to these comfortable, stylish faux leather chairs, and will make a statement in any reception area or lobby

Available in 1, 2 and 3 seater combinations

Curved, padded wrap around sides and back rest

Square underframe with cylindrical leg design

Durable leather effect upholstery with deep cushioned seats

|          | Overall width | Overall depth | Overall<br>height | Seat<br>width | Seat<br>depth | Seat<br>height | Back<br>width | Back<br>height |
|----------|---------------|---------------|-------------------|---------------|---------------|----------------|---------------|----------------|
| BEN50001 | 770           | 680           | 740               | 520           | 545           | 450            | 520           | 330            |
| BEN50002 | 1150          | 680           | 740               | 890           | 545           | 450            | 890           | 330            |
| BEN50003 | 1650          | 680           | 740               | 1400          | 545           | 450            | 1400          | 330            |