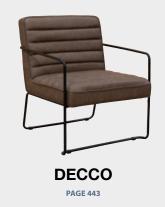

## STOCKED

Black Faux Leather

| CODE     | DESCRIPTION  | RRP  |  |
|----------|--------------|------|--|
| DEC01-BR | Single chair | £323 |  |

|          | Overall width | Overall depth | Overall<br>height | Seat<br>width | Seat<br>depth | Seat<br>height | Back<br>width | Back<br>height |
|----------|---------------|---------------|-------------------|---------------|---------------|----------------|---------------|----------------|
| DEC01-BR | 640           | 660           | 790               | 620           | 500           | 420            | 620           | 400            |

Decco reception chairs are ideal for providing a place to sit and wait for visitors before an appointment, offering clean, comfortable seating. The best luxury comes not only from quality brown faux leather material but also from an ergonomic, ribbed design that supports the back, looks good and makes visitors feel welcome, making it extremely appropriate as reception area or office seating.

> Multi-use compact design with black frame and feet protectors

> > Ribbed design for increased seating comfort

Understated style suitable for a wide range of interiors

Ideal around a coffee table in a reception or waiting area