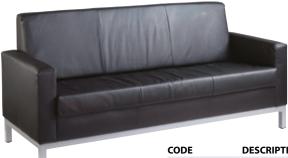

The large, comfortable and luxurious Helsinki reception chairs will make lovely additions to any office or reception area. Available in black leather, the deep padded seats and backs offer unmatched comfort and support for both employees and visitors sitting for extended periods of time, whilst at the same time adding a look of modern sophistication.

Black leather faced reception seating ideal for any modern interior

Square reception sofas available in 1, 2 and 3 seater combinations

Silver steel base and legs for strength and stability

Features deep cushioned seats and backs with a square block design, creating a stylish effect