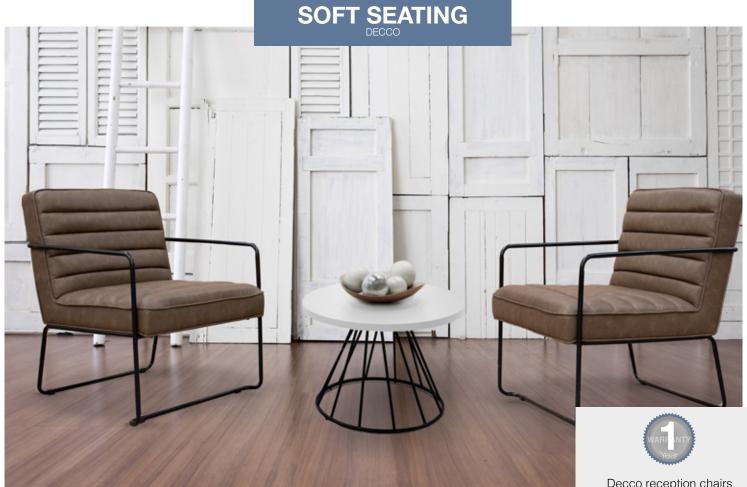

Decco reception chairs are ideal for providing a place to sit and wait for visitors before an appointment, offering clean, comfortable seating. The best luxury comes not only from quality brown faux leather material but also from an ergonomic, ribbed design that supports the back, looks good and makes visitors feel welcome, making it extremely appropriate as reception area or office seating.

> Multi-use compact design with black frame and feet protectors

> > Ribbed design for increased seating comfort

Understated style suitable for a wide range of interiors

Ideal around a coffee table in a reception or waiting area

from stock

Brown Faux Leather