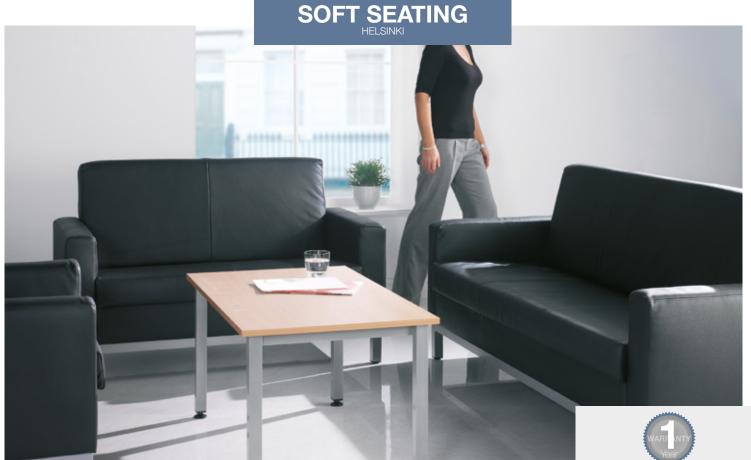

The large, comfortable and luxurious Helsinki reception chairs will make lovely additions to any office or reception area. Available in black leather, the deep padded seats and backs offer unmatched comfort and support for both employees and visitors sitting for extended periods of time, whilst at the same time adding a look of modern sophistication.

Black leather faced reception seating ideal for any modern interior

Square reception sofas available in 1, 2 and 3 seater combinations

Silver steel base and legs for strength and stability

Features deep cushioned seats and backs with a square block design, creating a stylish effect

STOCKED

Black Faux Leather

| CODE     | DESCRIPTION  | KKP   |
|----------|--------------|-------|
| HEL50001 | Single chair | £760  |
| HEL50002 | Two seater   | £1235 |
| HEL50004 | Three seater | £1615 |

|          | Overall width | Overall depth | Overall<br>height | Seat<br>width | Seat<br>depth | Seat<br>height | Back<br>width | Back<br>height |
|----------|---------------|---------------|-------------------|---------------|---------------|----------------|---------------|----------------|
| HEL50001 | 770           | 710           | 850               | 555           | 525           | 455            | 555           | 395            |
| HEL50002 | 1340          | 710           | 850               | 1105          | 525           | 455            | 1105          | 395            |
| HEL50004 | 1880          | 710           | 850               | 1640          | 525           | 455            | 1640          | 395            |