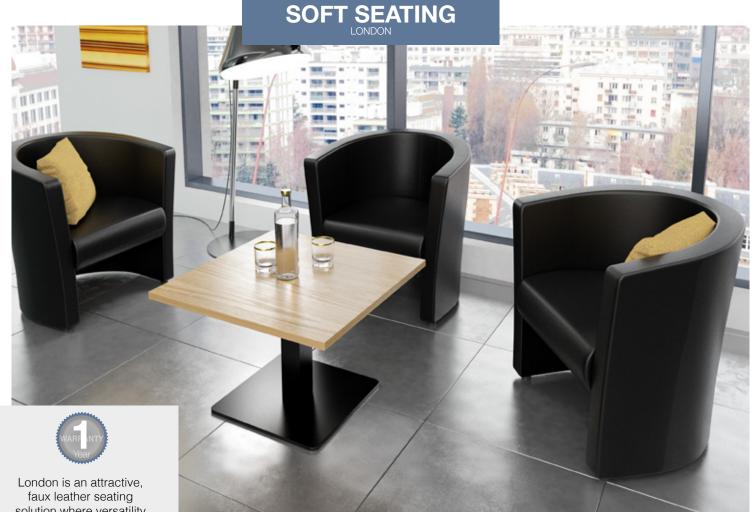

STOCKED

from stock

Black Leather Faced

solution where versatility and comfort are a top priority. Not only do the conveniently sized tub chairs allow for many placement options within a reception area, but the sturdy construction ensures that these attractive chairs will grace any office reception area or breakout space for years to come.

Single seater tub chair, perfect for receptions or waiting rooms

Outstanding example of good taste and a classic, timeless design

Durable black faux leather with generous deep cushioned seat

Stylish high back tub style chair provided with glides for easy movement