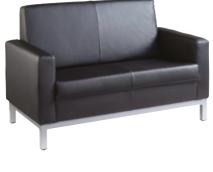

## **FABRIC OPTIONS**

Black Faux Leather

Black Leather Faced

Brown Leather

(Selected products)

PAGE 442

Benotto has a wraparound seating design that provides the comfort employees and visitors desire, and you can also rest assured knowing that you can rely on its style and durability. The square stainless steel frame and cylindrical legs add a touch of modernism to these comfortable, stylish faux leather chairs, and will make a statement in any reception area or lobby

Available in 1, 2 and 3 seater combinations

Curved, padded wrap around sides and back rest

Square underframe with cylindrical leg design

Durable leather effect upholstery with deep cushioned seats

|          | Overall width | Overall depth | Overall<br>height | Seat<br>width | Seat<br>depth | Seat<br>height | Back<br>width | Back<br>height |
|----------|---------------|---------------|-------------------|---------------|---------------|----------------|---------------|----------------|
| BEN50001 | 770           | 680           | 740               | 520           | 545           | 450            | 520           | 330            |
| BEN50002 | 1150          | 680           | 740               | 890           | 545           | 450            | 890           | 330            |
| BEN50003 | 1650          | 680           | 740               | 1400          | 545           | 450            | 1400          | 330            |