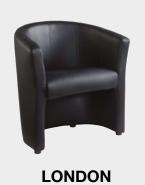

STOCKED

from stock

Black Leather Faced

solution where versatility and comfort are a top priority. Not only do the conveniently sized tub chairs allow for many placement options within a reception area, but the sturdy construction ensures that these attractive chairs will grace any office reception area or breakout space for years to come.

Single seater tub chair, perfect for receptions or waiting rooms

Outstanding example of good taste and a classic, timeless design

Durable black faux leather with generous deep cushioned seat

Stylish high back tub style chair provided with glides for easy movement

| CODE     | DESCRIPTION  | RRP  |
|----------|--------------|------|
| LON50001 | Single chair | £523 |

|          | Overall width | Overall depth | Overall<br>height | Seat<br>width | Seat<br>depth | Seat<br>height | Back<br>width | Back<br>height |
|----------|---------------|---------------|-------------------|---------------|---------------|----------------|---------------|----------------|
| LON50001 | 670           | 670           | 770               | 430           | 490           | 430            | 460           | 340            |