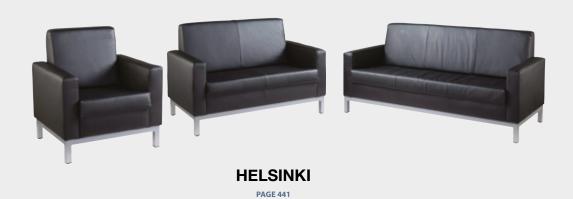

The large, comfortable and luxurious Helsinki reception chairs will make lovely additions to any office or reception area. Available in black leather, the deep padded seats and backs offer unmatched comfort and support for both employees and visitors sitting for extended periods of time, whilst at the same time adding a look of modern sophistication.

Black leather faced reception seating ideal for any modern interior

Square reception sofas available in 1, 2 and 3 seater combinations

Silver steel base and legs for strength and stability

Features deep cushioned seats and backs with a square block design, creating a stylish effect