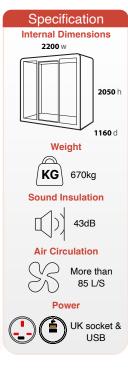

CODE W H STANDARD CUSTOM VENEER D 1450 1100 2290 **£27,000** £29,000 £31,000

Black RAL9011

White RAL9003

Oak RO015

means that an organisation can create balance for its workers, thereby optimising their potential productivity and output. Silen 2 is a stylish interior space element that separates the high focus work area from its more relaxed cousins. A perfect fit for a focused work session for two but can fit up to four people with no hassle.

Space 2 is ideal for a smooth dialogue between colleagues or a quiet study room

Up to 43dB lower inside with laminated, acoustic sound control 13mm glass

Supplied with power module of UK plug and USB as standard