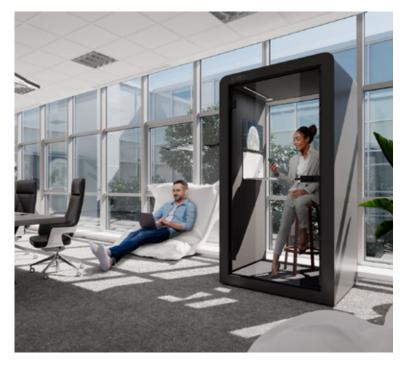

Veneer Finishes

open plan office. Silen 1 puts your workspace to its most efficient use by creating an island of silence in an open office.

The phone booth has one of the largest interior footprints on the market, featuring a built-in laptop table with a ferrous metal back, this acoustic pod is perfect for individual work and phone calls.

Telephone booth adequate for one person for a call or to work privately

Use the retractable castors to move the hub and level with the adjustable feet

Silent ventilation with air flow of 27L/S - up to 25% more than competitors

Ideal for a stool to make uninterrupted phone and video calls

Black RAL9011

White RAL7035 RAL9003

30 custom exterior finishes available

TH009

RO015

space but you need a little more than a phone booth size, Silen 1.5 is the perfect booth at 1450mm wide. It makes focused working a pleasure and creates an environment that feels open and inviting. Included is an adjustable table w800 x d550 x h72-115, finished in white antibacterial MDF.