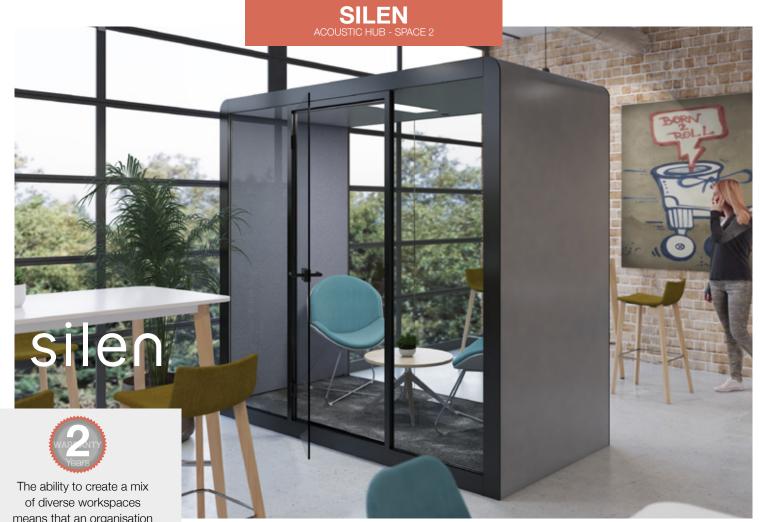

CODE W H STANDARD CUSTOM VENEER D 1450 1100 2290 **£27,000** £29,000 £31,000

Black RAL9011

White RAL9003

Oak RO015

means that an organisation can create balance for its workers, thereby optimising their potential productivity and output. Silen 2 is a stylish interior space element that separates the high focus work area from its more relaxed cousins. A perfect fit for a focused work session for two but can fit up to four people with no hassle.

Space 2 is ideal for a smooth dialogue between colleagues or a quiet study room

Up to 43dB lower inside with laminated, acoustic sound control 13mm glass

Supplied with power module of UK plug and USB as standard