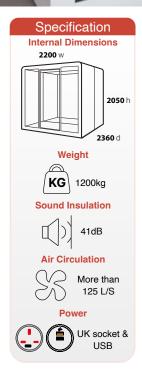

Space 2 is ideal for a smooth dialogue between colleagues or a quiet study room

Up to 43dB lower inside with laminated, acoustic sound control 13mm glass

Supplied with power module of UK plug and USB as standard