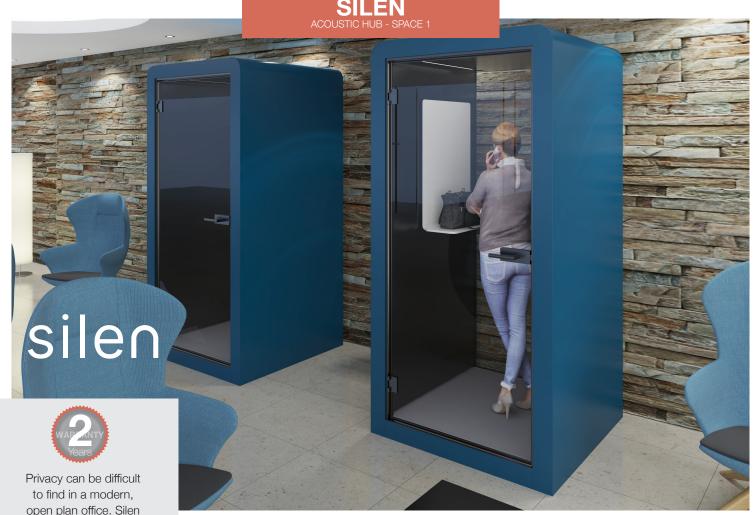

### **SPECIFICATION**

Product guarantee

Carbon neutral

Speech privacy: ISO-23351, Air quality: SCS-EC10.3-2014 V4.0, General safety: UL962 listed

Privacy can be difficult to find in a modern, open plan office. From the smallest hub, which is like a telephone booth and adequate for one person, to the largest which can accommodate groups, Silen hubs can be adapted and customised to fit your own office requirements, creating multiple working zones in one place. Silen hubs are perfect dividers for work and relaxation areas, and you can just activate the wheels and roll your private retreat easily wherever you're in the mood.

Veneer Finishes

open plan office. Silen 1 puts your workspace to its most efficient use by creating an island of silence in an open office.

The phone booth has one of the largest interior footprints on the market, featuring a built-in laptop table with a ferrous metal back, this acoustic pod is perfect for individual work and phone calls.

Telephone booth adequate for one person for a call or to work privately

Use the retractable castors to move the hub and level with the adjustable feet

Silent ventilation with air flow of 27L/S - up to 25% more than competitors