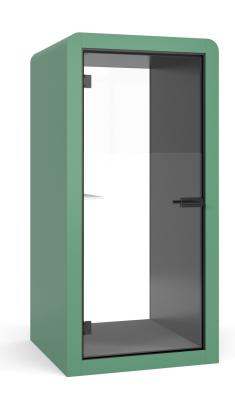

Veneer Finishes

open plan office. Silen 1 puts your workspace to its most efficient use by creating an island of silence in an open office.

The phone booth has one of the largest interior footprints on the market, featuring a built-in laptop table with a ferrous metal back, this acoustic pod is perfect for individual work and phone calls.

Telephone booth adequate for one person for a call or to work privately

Use the retractable castors to move the hub and level with the adjustable feet

Silent ventilation with air flow of 27L/S - up to 25% more than competitors