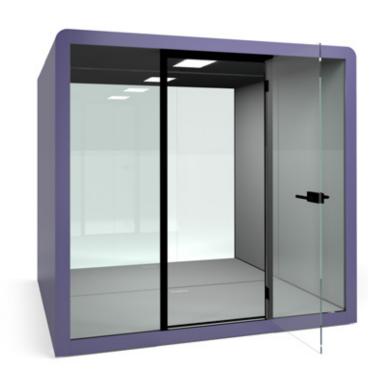

Telephone booth adequate for one person for a call or to work privately

Use the retractable castors to move the hub and level with the adjustable feet

Silent ventilation with air flow of 27L/S - up to 25% more than competitors