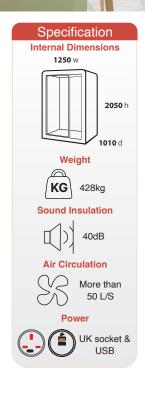

### **SPECIFICATION**

Product guarantee

Carbon neutral

Speech privacy: ISO-23351, Air quality: SCS-EC10.3-2014 V4.0, General safety: UL962 listed

Privacy can be difficult to find in a modern, open plan office. From the smallest hub, which is like a telephone booth and adequate for one person, to the largest which can accommodate groups, Silen hubs can be adapted and customised to fit your own office requirements, creating multiple working zones in one place. Silen hubs are perfect dividers for work and relaxation areas, and you can just activate the wheels and roll your private retreat easily wherever you're in the mood.