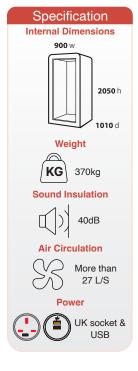

### **SPECIFICATION**

Product guarantee

Carbon neutral

Speech privacy: ISO-23351, Air quality: SCS-EC10.3-2014 V4.0, General safety: UL962 listed

Privacy can be difficult to find in a modern, open plan office. From the smallest hub, which is like a telephone booth and adequate for one person, to the largest which can accommodate groups, Silen hubs can be adapted and customised to fit your own office requirements, creating multiple working zones in one place. Silen hubs are perfect dividers for work and relaxation areas, and you can just activate the wheels and roll your private retreat easily wherever you're in the mood.

Telephone booth adequate for one person for a call or to work privately

Use the retractable castors to move the hub and level with the adjustable feet

Silent ventilation with air flow of 27L/S - up to 25% more than competitors