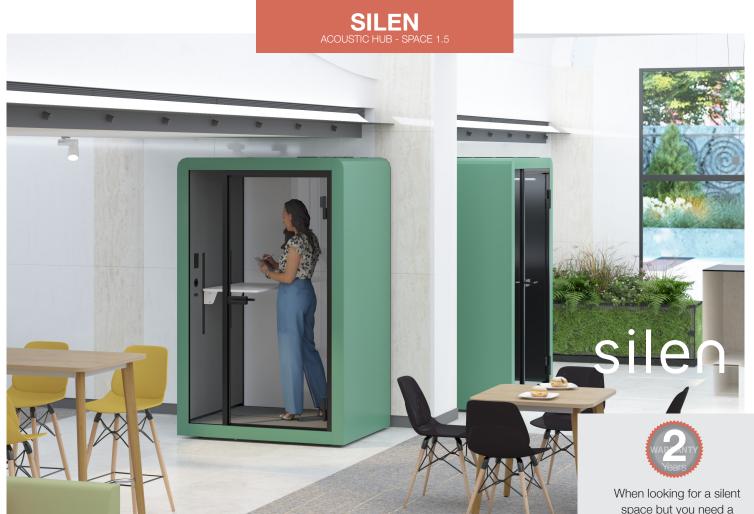

Ideal for a stool to make uninterrupted phone and video calls

Black RAL9011

White RAL7035 RAL9003

30 custom exterior finishes available

TH009

RO015

space but you need a little more than a phone booth size, Silen 1.5 is the perfect booth at 1450mm wide. It makes focused working a pleasure and creates an environment that feels open and inviting. Included is an adjustable table w800 x d550 x h72-115, finished in white antibacterial MDF.