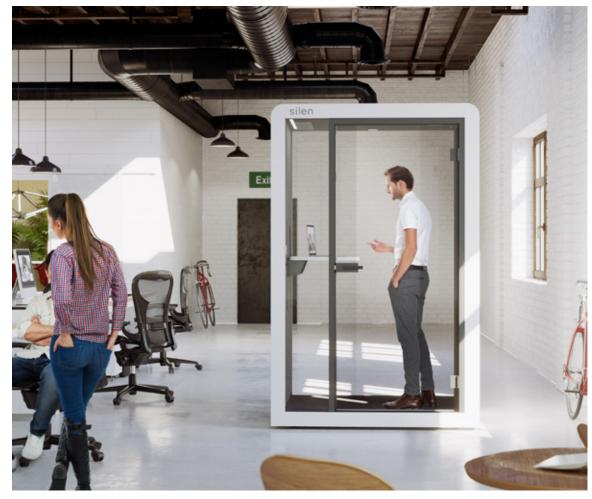

Veneer Finishes

open plan office. Silen 1 puts your workspace to its most efficient use by creating an island of silence in an open office.

The phone booth has one of the largest interior footprints on the market, featuring a built-in laptop table with a ferrous metal back, this acoustic pod is perfect for individual work and phone calls.

Telephone booth adequate for one person for a call or to work privately

Use the retractable castors to move the hub and level with the adjustable feet

Silent ventilation with air flow of 27L/S - up to 25% more than competitors

Ideal for a stool to make uninterrupted phone and video calls

Black RAL9011

White RAL7035 RAL9003

30 custom exterior finishes available

TH009

RO015

space but you need a little more than a phone booth size, Silen 1.5 is the perfect booth at 1450mm wide. It makes focused working a pleasure and creates an environment that feels open and inviting. Included is an adjustable table w800 x d550 x h72-115, finished in white antibacterial MDF.