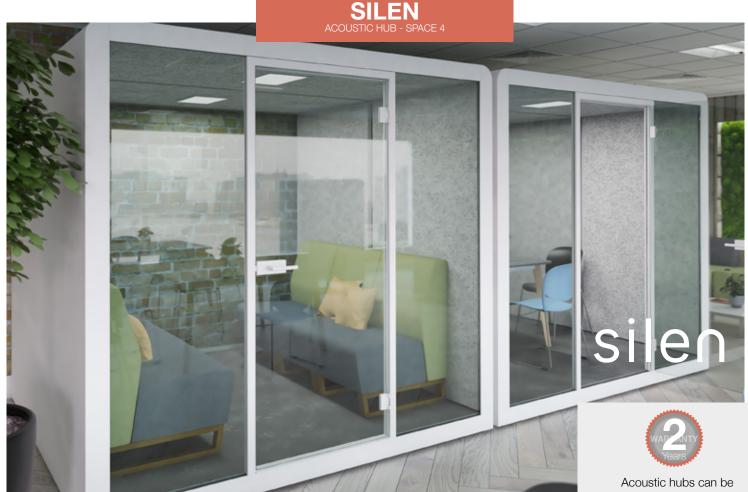

adapted and customised to fit your own office requirements, creating multiple working zones in one place. Silen 4 cosily fits four and up to eight people for an efficient brainstorming session or for a longer meeting that requires everyone to be on the same wavelength. Just activate the wheels and roll your

More space for ideas with a wide range of furniture options to maximise your interior space

workplace easily wherever you are in the mood.

Motion activated 20W LED lighting that's energy efficient and helps your eyes perform at their best