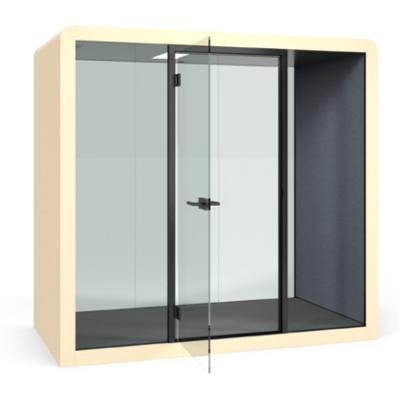

CODE W H STANDARD CUSTOM VENEER D 1450 1100 2290 **£27,000** £29,000 £31,000

Black RAL9011

White RAL9003

Oak RO015

means that an organisation can create balance for its workers, thereby optimising their potential productivity and output. Silen 2 is a stylish interior space element that separates the high focus work area from its more relaxed cousins. A perfect fit for a focused work session for two but can fit up to four people with no hassle.

Space 2 is ideal for a smooth dialogue between colleagues or a quiet study room

Up to 43dB lower inside with laminated, acoustic sound control 13mm glass

Supplied with power module of UK plug and USB as standard