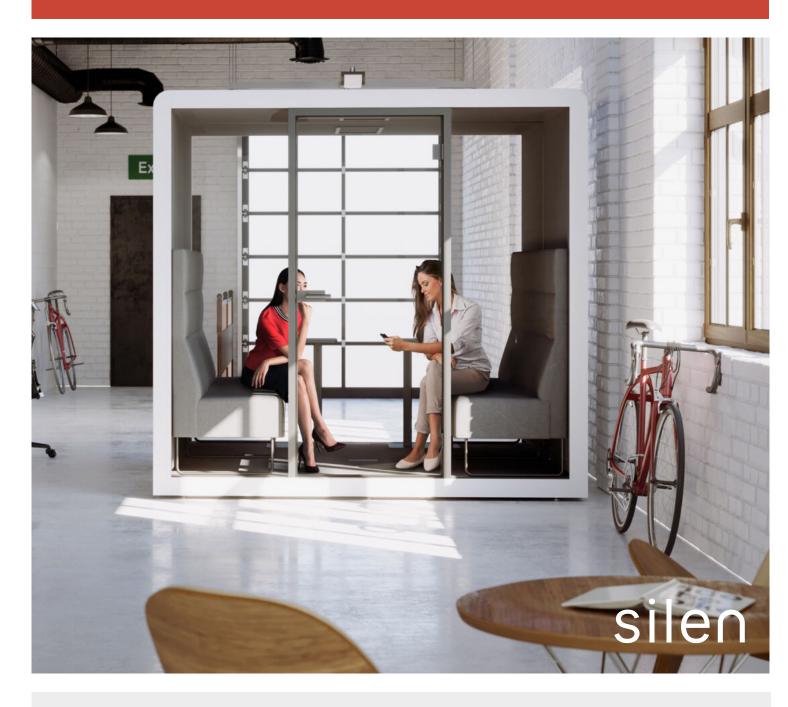

### **SPECIFICATION**

Product guarantee

Carbon neutral

Speech privacy: ISO-23351, Air quality: SCS-EC10.3-2014 V4.0, General safety: UL962 listed

Privacy can be difficult to find in a modern, open plan office. From the smallest hub, which is like a telephone booth and adequate for one person, to the largest which can accommodate groups, Silen hubs can be adapted and customised to fit your own office requirements, creating multiple working zones in one place. Silen hubs are perfect dividers for work and relaxation areas, and you can just activate the wheels and roll your private retreat easily wherever you're in the mood.

Veneer Finishes

open plan office. Silen 1 puts your workspace to its most efficient use by creating an island of silence in an open office.

The phone booth has one of the largest interior footprints on the market, featuring a built-in laptop table with a ferrous metal back, this acoustic pod is perfect for individual work and phone calls.

Telephone booth adequate for one person for a call or to work privately

Use the retractable castors to move the hub and level with the adjustable feet

Silent ventilation with air flow of 27L/S - up to 25% more than competitors