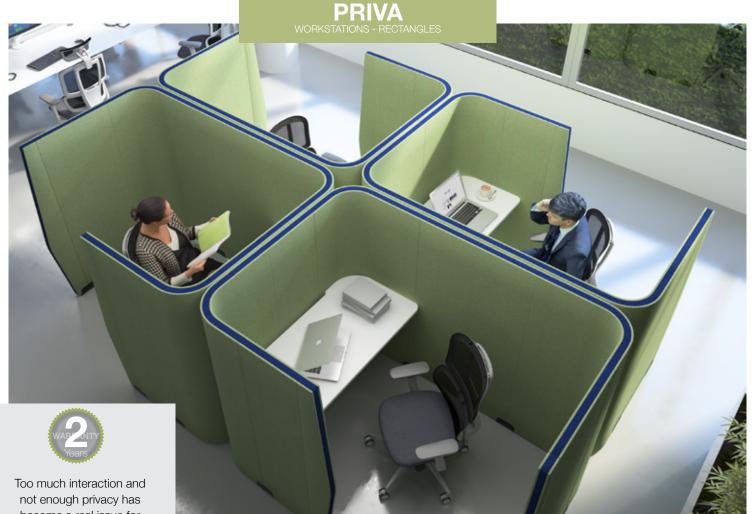

### **FABRIC** finishes

5 weeks

become a real issue for employees who need to concentrate or just take a break during the working day. Priva workstations bring a new level of flexibility to the office with versatile, individual cubicles to suit all working styles. Priva Rectangles are high tiered square booths designed to provide a high level of acoustic and visual privacy.

Rectangular workstation pods available in 2 sizes with a study pod ideal for concentrated work

Retreat offering visual and acoustic privacy in open plan office environments

Individual workspaces which can be arranged in a dynamic configuration

Available in two-tone fabrics and ideal for a bustling, busy office by reducing sharp corners

| CODE        | DESCRIPTION                  | W    | D    | Н    | Band A | Band B | Band C | Band D | Band E |
|-------------|------------------------------|------|------|------|--------|--------|--------|--------|--------|
| PRV-WS01R   | Study rectangular            | 1200 | 1500 | 1500 | N/A    | N/A    | N/A    | £3250  | £3450  |
| PRV-WS02R-R | Right hand rectangular       | 1200 | 1800 | 1500 | N/A    | N/A    | N/A    | £4000  | £4200  |
| PRV-WS02R-L | Left hand rectangular        | 1200 | 1800 | 1500 | N/A    | N/A    | N/A    | £4000  | £4200  |
| PRV-WS03R-R | Right hand large rectangular | 1400 | 2000 | 1500 | N/A    | N/A    | N/A    | £4500  | £4700  |
| PRV-WS03R-L | Left hand large rectangular  | 1400 | 2000 | 1500 | N/A    | N/A    | N/A    | £4500  | £4700  |