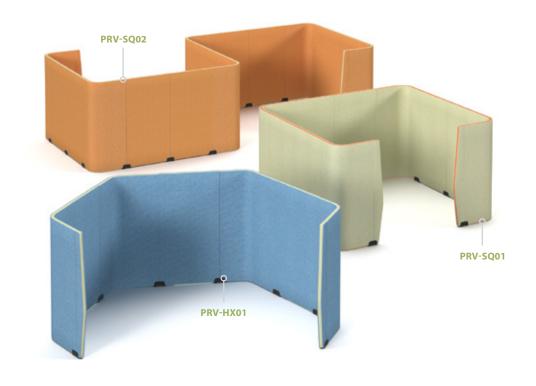

Clean modern designs that are easy to assemble and reconfigure when needed

| CODE     | DESCRIPTION  | W    | D    | Н    | Band A | Band B | Band C | Band D | Band E |
|----------|--------------|------|------|------|--------|--------|--------|--------|--------|
| PRV-SQ01 | C-shape      | 2630 | 2800 | 1500 | N/A    | N/A    | N/A    | £6633  | £6837  |
| PRV-SQ02 | S-shape      | 2630 | 5200 | 1500 | N/A    | N/A    | N/A    | £9949  | £10154 |
| PRV-HX01 | Half hexagon | 3490 | 2270 | 1500 | N/A    | N/A    | N/A    | £6633  | £6837  |