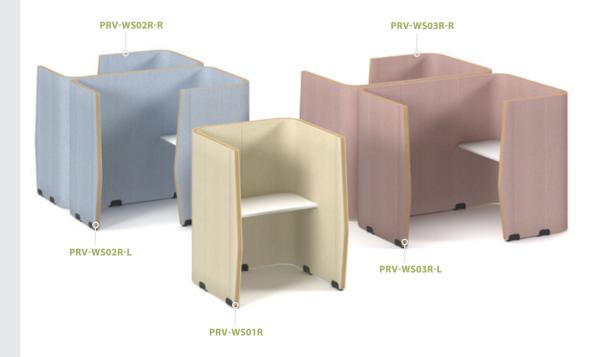

Available in two-tone fabrics and ideal for a bustling, busy office by reducing sharp corners

| CODE        | DESCRIPTION                  | W    | D    | Н    | Band A | Band B | Band C | Band D | Band E |
|-------------|------------------------------|------|------|------|--------|--------|--------|--------|--------|
| PRV-WS01R   | Study rectangular            | 1200 | 1500 | 1500 | N/A    | N/A    | N/A    | £3250  | £3450  |
| PRV-WS02R-R | Right hand rectangular       | 1200 | 1800 | 1500 | N/A    | N/A    | N/A    | £4000  | £4200  |
| PRV-WS02R-L | Left hand rectangular        | 1200 | 1800 | 1500 | N/A    | N/A    | N/A    | £4000  | £4200  |
| PRV-WS03R-R | Right hand large rectangular | 1400 | 2000 | 1500 | N/A    | N/A    | N/A    | £4500  | £4700  |
| PRV-WS03R-L | Left hand large rectangular  | 1400 | 2000 | 1500 | N/A    | N/A    | N/A    | £4500  | £4700  |