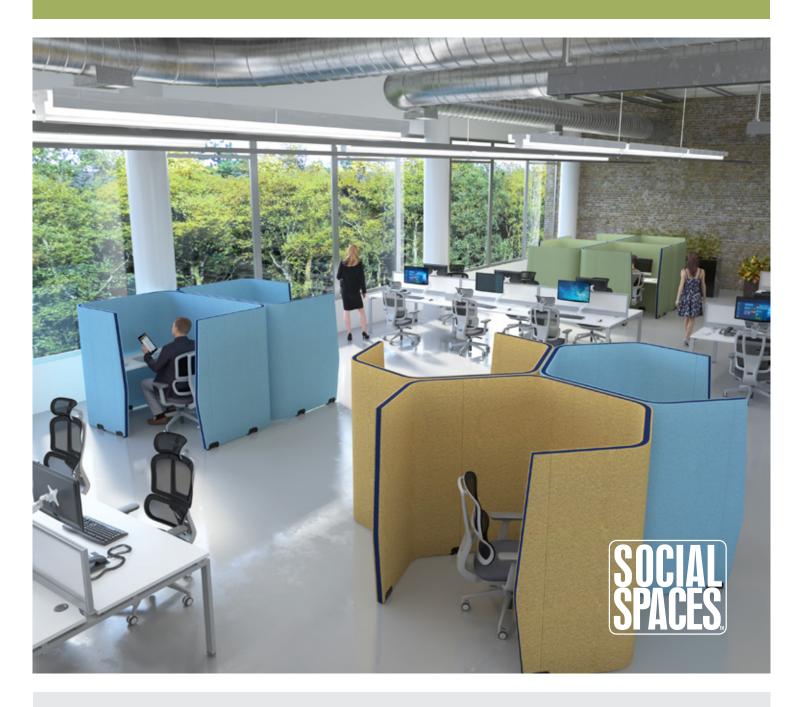

#### **SPECIFICATION**

Highly relevant in today's modern open plan offices, **Priva workspaces** are designed for those moments where personal space is required to focus on tasks with minimal noise and distraction. The solo booths are a great place for individuals to seek refuge away the busy, hectic office environment by creating a compact, secluded working area which is sometimes needed for a period of intensive work or concentration to finish off the job in hand.

### **FABRIC** finishes

5 weeks

become a real issue for employees who need to concentrate or just take a break during the working day. Priva workstations bring a new level of flexibility to the office with versatile, individual cubicles to suit all working styles. Priva Rectangles are high tiered square booths designed to provide a high level of acoustic and visual privacy.

an open plan work area has inspired the design of the Priva angles workstations which can be configured to specific needs and support individual work zones. The rich repertoire of geometric shapes can be positioned to suit defined spaces, allowing individuals to concentrate and complete focused tasks in a private space within the workplace environment.

Angles workstations break the traditional "square-cube" stereotype and add a fresh look to the office

are designed to be used in dynamic groups as well as repeated in rows of screens. Whether it's a touchdown area, collaborative space, personal workstation or a private office, Priva surround screens make it easy to create unique, inspiring and functional spaces, offering a robust partition solution with black metal feet, making them ideal for absorbing sound in open plan office environments.

Priva modular floor standing screens are not only colourful and modern additions to the office aesthetics, but also deliver a large array of functional design solutions for every work style and preference. Priva screens are robust, visually inspiring and offer great sound absorption, especially in open plan offices where they can help reduce the noise levels associated with teams and departments working in the same large workspace.