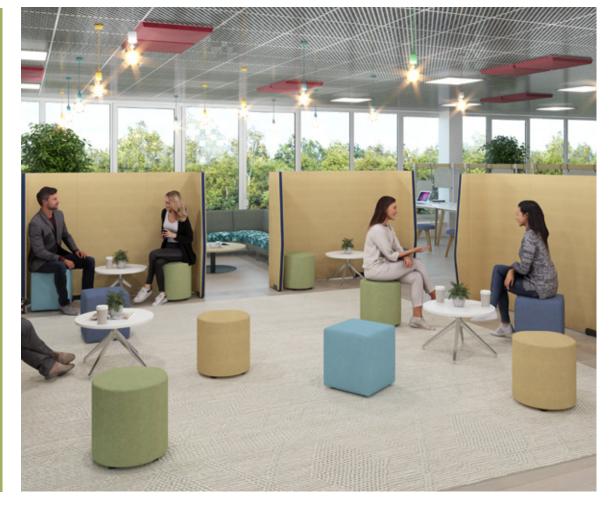

#### **SPECIFICATION**

Highly relevant in today's modern open plan offices, **Priva workspaces** are designed for those moments where personal space is required to focus on tasks with minimal noise and distraction. The solo booths are a great place for individuals to seek refuge away the busy, hectic office environment by creating a compact, secluded working area which is sometimes needed for a period of intensive work or concentration to finish off the job in hand.

### **FABRIC** finishes

5 weeks

become a real issue for employees who need to concentrate or just take a break during the working day. Priva workstations bring a new level of flexibility to the office with versatile, individual cubicles to suit all working styles. Priva Rectangles are high tiered square booths designed to provide a high level of acoustic and visual privacy.