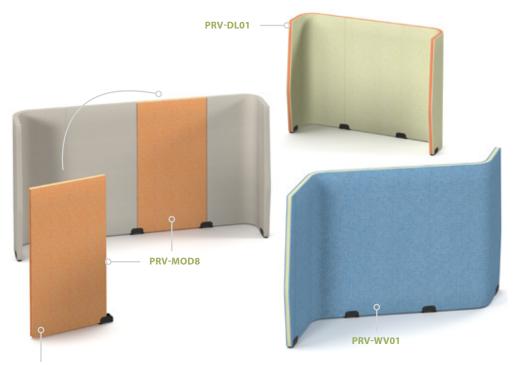

Add straight screens to increase the overall size

| CODE     | DESCRIPTION      | W    | D    | Н    | Band A | Band B | Band C | Band D | Band E |
|----------|------------------|------|------|------|--------|--------|--------|--------|--------|
| PRV-MOD8 | Straight modular | 800  | 60   | 1500 | N/A    | N/A    | N/A    | £817   | £868   |
| PRV-DL01 | Dog leg          | 2000 | 580  | 1500 | N/A    | N/A    | N/A    | £3266  | £3470  |
| PRV-WV01 | Wave             | 2430 | 1380 | 1500 | N/A    | N/A    | N/A    | £3266  | £3470  |