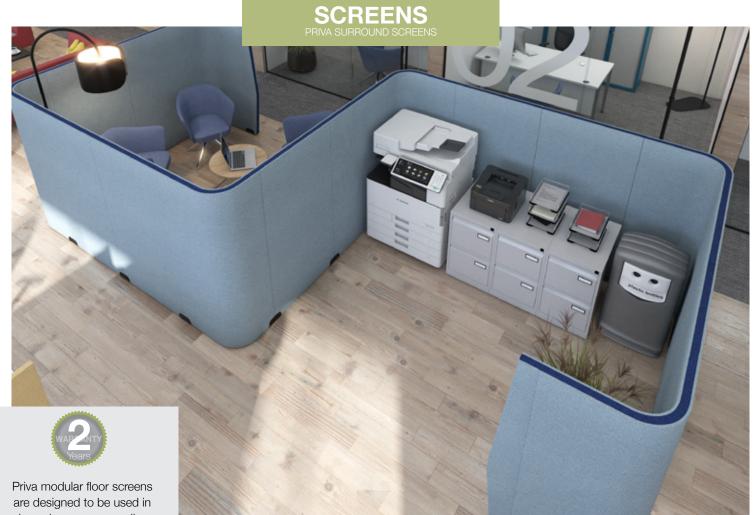

Angles workstations break the traditional "square-cube" stereotype and add a fresh look to the office

are designed to be used in dynamic groups as well as repeated in rows of screens. Whether it's a touchdown area, collaborative space, personal workstation or a private office, Priva surround screens make it easy to create unique, inspiring and functional spaces, offering a robust partition solution with black metal feet, making them ideal for absorbing sound in open plan office environments.

Aid concentration, reduce noise pollution and even prevent sickness from spreading

A cost effective solution to maximising space in the office and wider workplace

3 screen systems ideal for a semi-private meeting space, photocopying area or drinks section