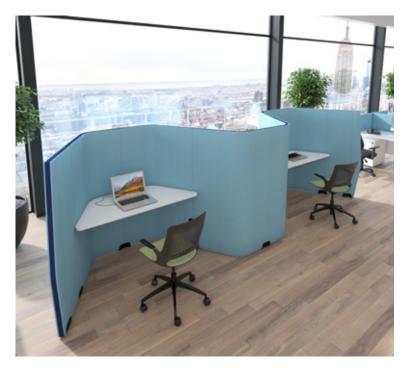

an open plan work area has inspired the design of the Priva angles workstations which can be configured to specific needs and support individual work zones. The rich repertoire of geometric shapes can be positioned to suit defined spaces, allowing individuals to concentrate and complete focused tasks in a private space within the workplace environment.

Angled workstation pods available in 2 sizes with a study pod ideal for concentrated work

Design can be easily extended with numerous configurations to suit any office layout

Individual workspaces which can offer more enclosed privacy when arranged the right way

Angles workstations break the traditional "square-cube" stereotype and add a fresh look to the office

are designed to be used in dynamic groups as well as repeated in rows of screens. Whether it's a touchdown area, collaborative space, personal workstation or a private office, Priva surround screens make it easy to create unique, inspiring and functional spaces, offering a robust partition solution with black metal feet, making them ideal for absorbing sound in open plan office environments.