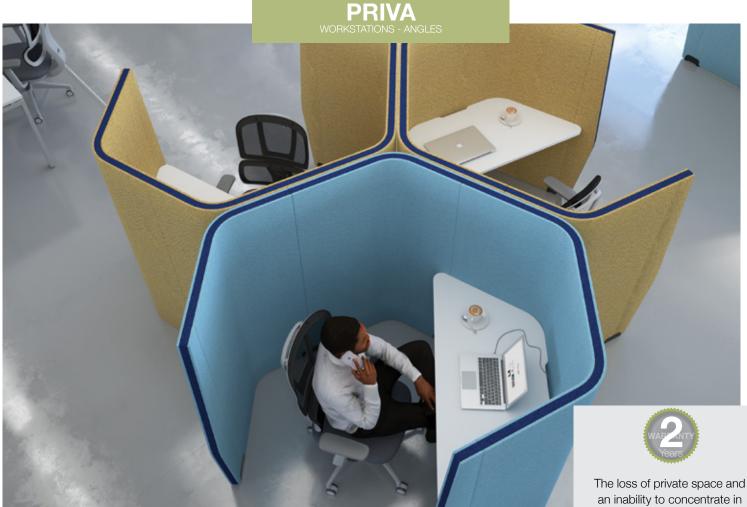

an open plan work area has inspired the design of the Priva angles workstations which can be configured to specific needs and support individual work zones. The rich repertoire of geometric shapes can be positioned to suit defined spaces, allowing individuals to concentrate and complete focused tasks in a private space within the workplace environment.

Angled workstation pods available in 2 sizes with a study pod ideal for concentrated work

Design can be easily extended with numerous configurations to suit any office layout

Individual workspaces which can offer more enclosed privacy when arranged the right way

| CODE        | DESCRIPTION                | W    | D    | Н    | Band A | Band B | Band C | Band D | Band E |
|-------------|----------------------------|------|------|------|--------|--------|--------|--------|--------|
| PRV-WS01A   | Study angular              | 2000 | 1000 | 1500 | N/A    | N/A    | N/A    | £2900  | £3100  |
| PRV-WS02A-R | Right hand hexagonal       | 1600 | 1800 | 1500 | N/A    | N/A    | N/A    | £3800  | £4000  |
| PRV-WS02A-L | Left hand hexagonal        | 1600 | 1800 | 1500 | N/A    | N/A    | N/A    | £3800  | £4000  |
| PRV-WS03A-R | Right hand large hexagonal | 1800 | 2000 | 1500 | N/A    | N/A    | N/A    | £4100  | £4300  |
| PRV-WS03A-L | Left hand large hexagonal  | 1800 | 2000 | 1500 | N/A    | N/A    | N/A    | £4100  | £4300  |