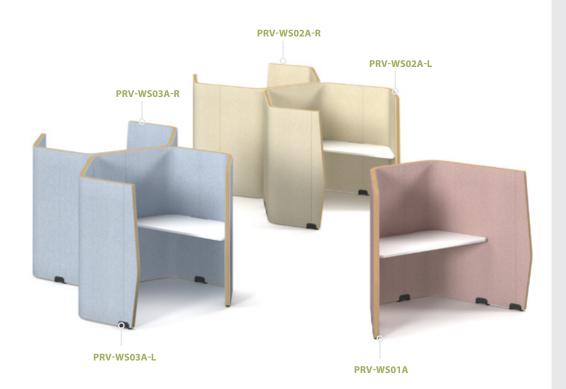

| CODE        | DESCRIPTION                | W    | D    | Н    | Band A | Band B | Band C | Band D | Band E |
|-------------|----------------------------|------|------|------|--------|--------|--------|--------|--------|
| PRV-WS01A   | Study angular              | 2000 | 1000 | 1500 | N/A    | N/A    | N/A    | £2900  | £3100  |
| PRV-WS02A-R | Right hand hexagonal       | 1600 | 1800 | 1500 | N/A    | N/A    | N/A    | £3800  | £4000  |
| PRV-WS02A-L | Left hand hexagonal        | 1600 | 1800 | 1500 | N/A    | N/A    | N/A    | £3800  | £4000  |
| PRV-WS03A-R | Right hand large hexagonal | 1800 | 2000 | 1500 | N/A    | N/A    | N/A    | £4100  | £4300  |
| PRV-WS03A-L | Left hand large hexagonal  | 1800 | 2000 | 1500 | N/A    | N/A    | N/A    | £4100  | £4300  |