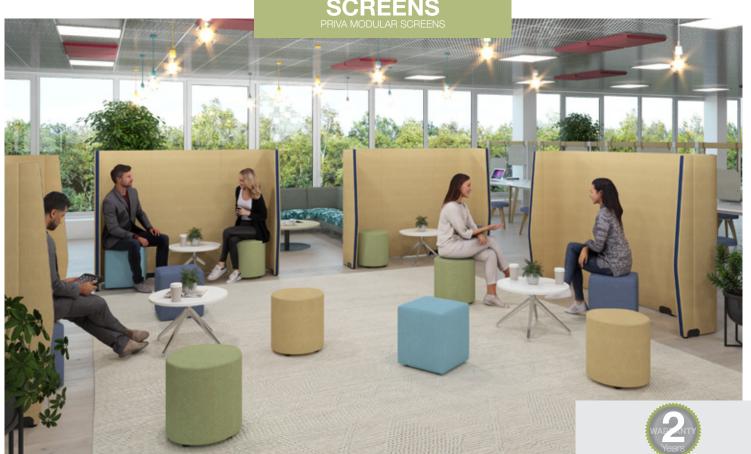

Priva modular floor standing screens are not only colourful and modern additions to the office aesthetics, but also deliver a large array of functional design solutions for every work style and preference. Priva screens are robust, visually inspiring and offer great sound absorption, especially in open plan offices where they can help reduce the noise levels associated with teams and departments working in the same large workspace.

Create space division and reduce transfer of pathogens by adding dividers around areas

Design can be easily extended with numerous configurations to suit any office layout

Modular screen can be added in centre of straight sections to create larger runs of screens