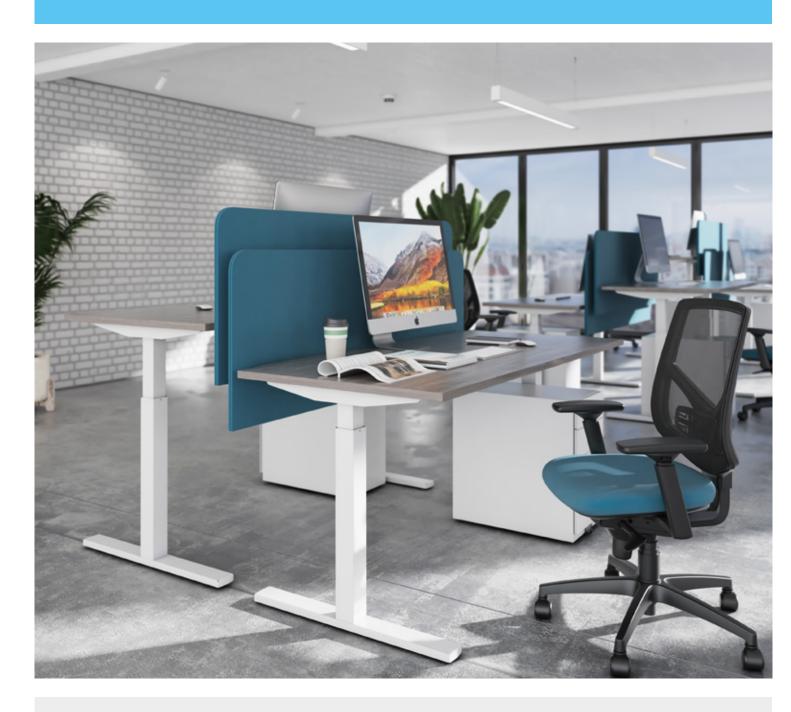

## **SPECIFICATION**

BS EN527-1:2011, EN1729-2:2012+A1:2015

**Elev8**<sup>2</sup> **Mono sit-stand desks** allow the individual user to electronically adjust the desk height from a sitting to a standing position with the touch of a button.

Having the option to stand, as well as sit during the work day has been proven not only to benefit the health of the user but also of the business, dramatically improving health, well-being and energy levels of employees.

## **ELEV8<sup>2</sup> MONO**

- Single straight desks 800mm deep with adjustability from 700mm-1200mm
- The single motor adjusts the desktop height at a 44db noise level

- · Made to order designer office screens supplied with fitting brackets
- 25mm thick screens which are 600mm high specifically for Elev82 single desks