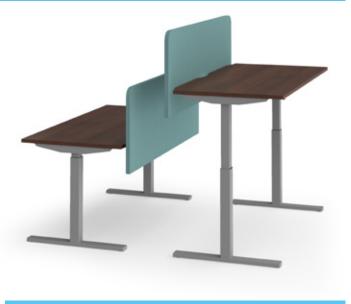

## **SPECIFICATION**

BS EN527-1:2011, EN1729-2:2012+A1:2015

**Elev8**<sup>2</sup> **Mono sit-stand desks** allow the individual user to electronically adjust the desk height from a sitting to a standing position with the touch of a button.

## **ELEV8<sup>2</sup> MONO**

- Single straight desks 800mm deep with adjustability from 700mm-1200mm
- The single motor adjusts the desktop height at a 44db noise level

- · Made to order designer office screens supplied with fitting brackets
- 25mm thick screens which are 600mm high specifically for Elev82 single desks