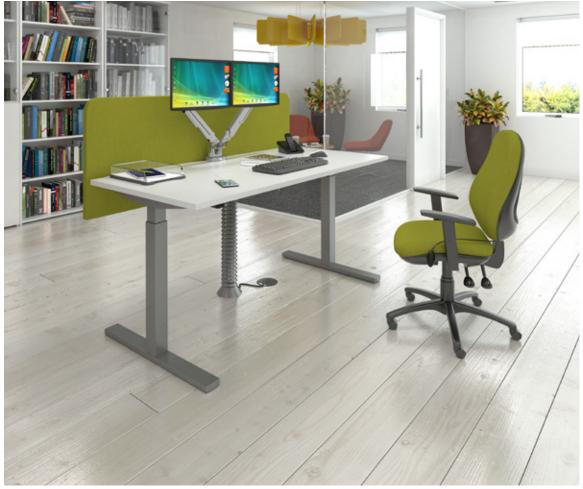

## **ELEV8<sup>2</sup> MONO**

- Single straight desks 800mm deep with adjustability from 700mm-1200mm
- The single motor adjusts the desktop height at a 44db noise level

- · Made to order designer office screens supplied with fitting brackets
- 25mm thick screens which are 600mm high specifically for Elev82 single desks

### Vertical Cable Spiral

- Spring like expansion which expands to carry cables from 150mm-1300mm
- · Available in silver or white to match leg frames