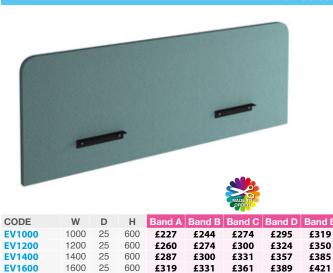

## **ELEV8<sup>2</sup> MONO**

- Single straight desks 800mm deep with adjustability from 700mm-1200mm
- The single motor adjusts the desktop height at a 44db noise level

- · Made to order designer office screens supplied with fitting brackets
- 25mm thick screens which are 600mm high specifically for Elev82 single desks