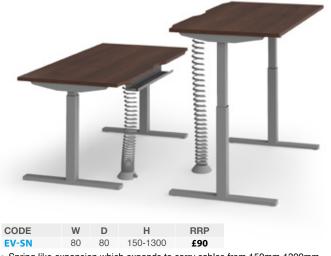

### Vertical Cable Spiral

- Spring like expansion which expands to carry cables from 150mm-1300mm
- · Available in silver or white to match leg frames