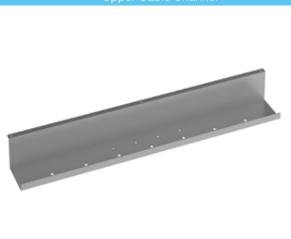

## **Upper Cable Channel**

| CODE   | W   | D   | Н   | RRP |
|--------|-----|-----|-----|-----|
| FV-UCC | 800 | 100 | 100 | £40 |

- Cable management tray positioned under desk to use on single straight desks
- · Available in silver or white to match leg frames