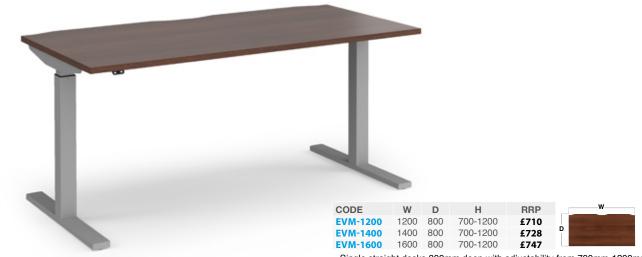

## **DESK TOP shapes**

Straight

## **ELEV8<sup>2</sup> MONO**

- Single straight desks 800mm deep with adjustability from 700mm-1200mm
- The single motor adjusts the desktop height at a 44db noise level

- · Made to order designer office screens supplied with fitting brackets
- 25mm thick screens which are 600mm high specifically for Elev82 single desks