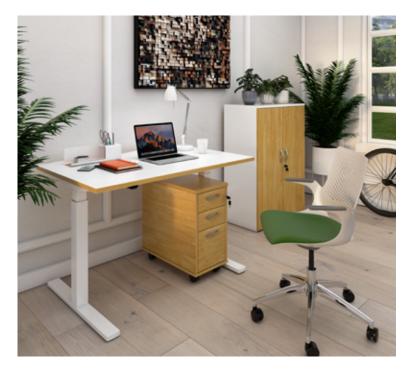

## **SPECIFICATION**

BS EN527-1:2011, EN1729-2:2012+A1:2015

**Elev8**<sup>2</sup> **Mono sit-stand desks** allow the individual user to electronically adjust the desk height from a sitting to a standing position with the touch of a button.

## **ELEV8<sup>2</sup> MONO**

- Single straight desks 800mm deep with adjustability from 700mm-1200mm
- The single motor adjusts the desktop height at a 44db noise level

- · Made to order designer office screens supplied with fitting brackets
- 25mm thick screens which are 600mm high specifically for Elev82 single desks