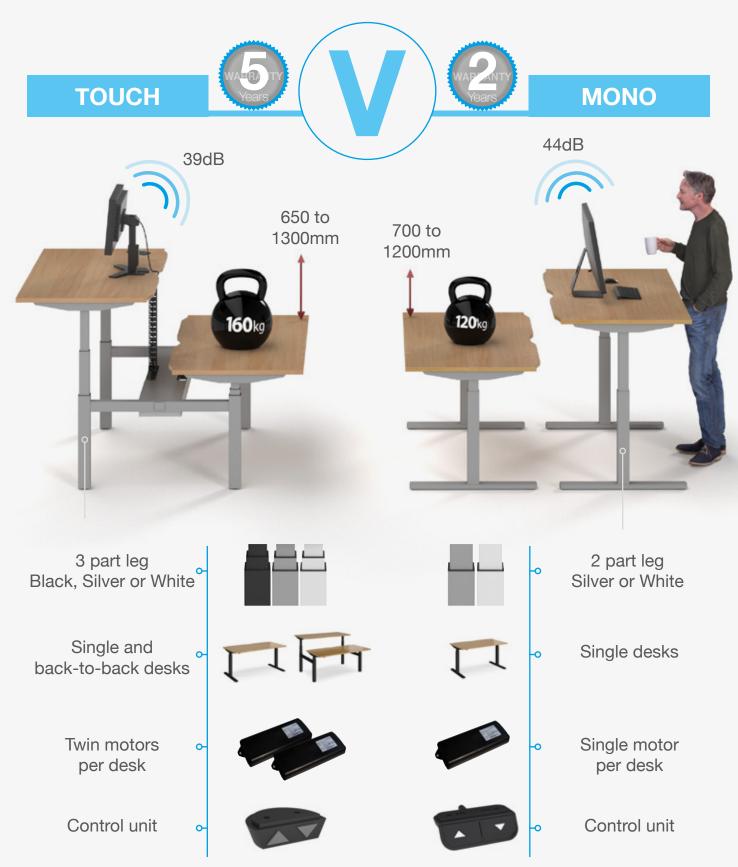

## **SPECIFICATION**

BS EN527-1:2011, EN1729-2:2012+A1:2015

**Elev8**<sup>2</sup> **Mono sit-stand desks** allow the individual user to electronically adjust the desk height from a sitting to a standing position with the touch of a button.

## **ELEV8<sup>2</sup> MONO**

- Single straight desks 800mm deep with adjustability from 700mm-1200mm
- The single motor adjusts the desktop height at a 44db noise level

- · Made to order designer office screens supplied with fitting brackets
- 25mm thick screens which are 600mm high specifically for Elev82 single desks

## **Upper Cable Channel**

| CODE   | W   | D   | Н   | RRP |
|--------|-----|-----|-----|-----|
| FV-UCC | 800 | 100 | 100 | £40 |

- Cable management tray positioned under desk to use on single straight desks
- · Available in silver or white to match leg frames

### Vertical Cable Spiral

- Spring like expansion which expands to carry cables from 150mm-1300mm
- · Available in silver or white to match leg frames