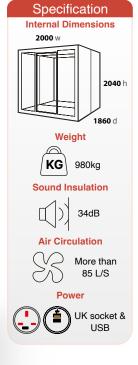

## **SPECIFICATION**

Product guarantee

Carbon neutral

General safety: UL962, Fire resistance: ASTH E84

CODE W D Н CBX-4 2130 1940 2220 £35,000

5-6 week lead time

(**K**)

(WH)

(OL)

interior fabric

Please add exterior finish when ordering eg. **CBX-4** in Black = **CBX-4-K** 