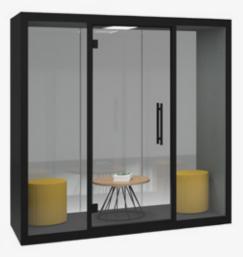

D

1000 1000 2227 **£11,225** 

W

H STOCKED

MTO 1

£11,225

Please add exterior finish when ordering eg. CBX-1 in Black = CBX-1-K

In the long-term, multi-functional spaces will be the reason why people enjoy coming into the office. These are the spaces where people can work according to their own needs and preferences. Chatbox Duo offers a private meeting room in an instant, helping people to connect, collaborate and focus in private. A silent space for creativity to flourish - Duo the box, duo the fun!

Perfect for 1-1 meetings and small brainstorm sessions in comfort and silence

Handle on left or right hand side with 8mm thick glass for superior acoustic quality

High-quality design with abundant natural LED light with a low power consumption

> Easy to assemble with black and white sheet metal exterior options

CODE H STOCKED W D 2130 1030 2227 £20,409 £22,000

5-6 week lead time

CHATBOX BY SILEN

interior fabric

(OL) Please add exterior finish when ordering eg. CBX-2 in White = CBX-2-WH