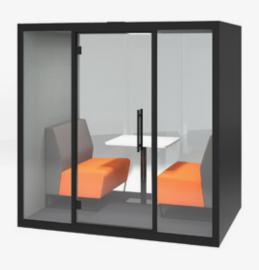

D

1000 1000 2227 **£11,225** 

W

H STOCKED

MTO 1

£11,225

Please add exterior finish when ordering eg. CBX-1 in Black = CBX-1-K

In the long-term, multi-functional spaces will be the reason why people enjoy coming into the office. These are the spaces where people can work according to their own needs and preferences. Chatbox Duo offers a private meeting room in an instant, helping people to connect, collaborate and focus in private. A silent space for creativity to flourish - Duo the box, duo the fun!

Perfect for 1-1 meetings and small brainstorm sessions in comfort and silence

Handle on left or right hand side with 8mm thick glass for superior acoustic quality

High-quality design with abundant natural LED light with a low power consumption

> Easy to assemble with black and white sheet metal exterior options

CODE H STOCKED W D 2130 1030 2227 £20,409 £22,000

5-6 week lead time

CHATBOX BY SILEN

interior fabric

(OL) Please add exterior finish when ordering eg. CBX-2 in White = CBX-2-WH