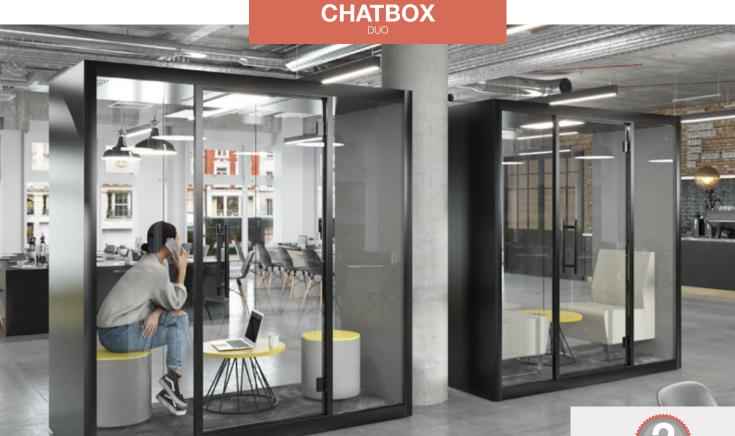

D

1000 1000 2227 **£11,225** 

W

H STOCKED

MTO 1

£11,225

Please add exterior finish when ordering eg. CBX-1 in Black = CBX-1-K

In the long-term, multi-functional spaces will be the reason why people enjoy coming into the office. These are the spaces where people can work according to their own needs and preferences. Chatbox Duo offers a private meeting room in an instant, helping people to connect, collaborate and focus in private. A silent space for creativity to flourish - Duo the box, duo the fun!