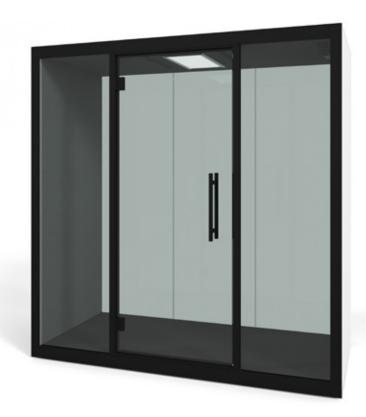

adapted and customised to fit your own office requirements, creating multiple working zones in one place. Chatbox Quattro cosily fits four and up to six people for an efficient brainstorming session or for a longer meeting that requires everyone to be on the same wavelength. More space for ideas with a wide range of furniture options to maximise your interior space.

A private space for meetings in the middle of an open plan office

Choice of 8 external colours to match your corporate identity

Recycled echo-free grey fabric and carpet for superior soundproofing

Silent ventilation and a fresh indoor climate to support a focused mind

CODE W D Н CBX-4 2130 1940 2220 £35,000

5-6 week lead time

(**K**)

(WH)

(OL)

interior fabric

Please add exterior finish when ordering eg. **CBX-4** in Black = **CBX-4-K** 