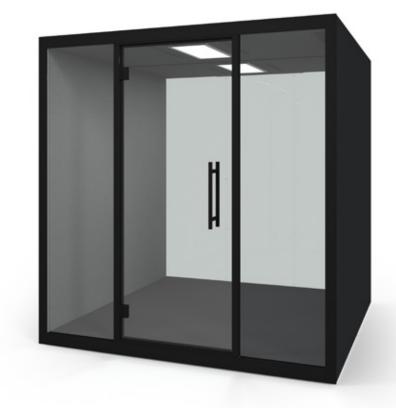

### **STYLES**

### **EXTERIOR** finishes

Black

White

Chrome Green RAL6020

Mint Turquoise RAL6033

Ochre Yellow RAL1024

Quartz Grey RAL7039 (CBX-1 only) Red Violet RAL4002

Sapphire Blue RAL5003