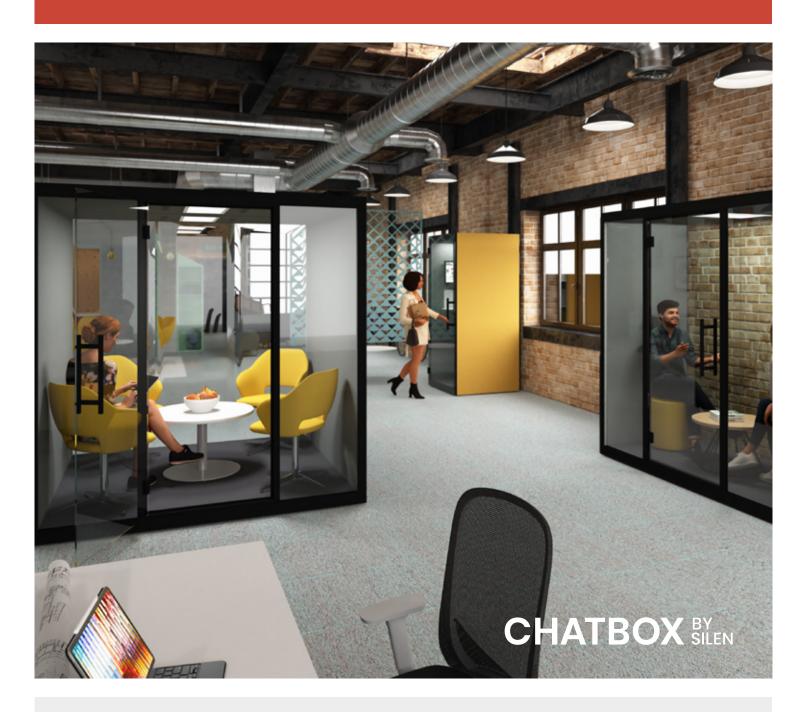

## Every open space deserves a Chatbox for deep

work, private calls or a creative session. The flexibility within Chatbox hubs allows inviting areas to be created which can be specially designed to work in conjunction with existing office furniture, accessories and ancillary products, forming an enclosed space where people can withdraw themselves from the noise within the office. A space to retreat, think and evolve.

Blue Whiteboard White RAL9003

by industry-leading acoustic experts, the Chatbox telephone booth is adequate for one person and they are the perfect peaceful environment for phone calls away from the noise and distraction. The sleek, modern design is carefully crafted to provide impeccable form, function, design and durability, offering next generation privacy for a new normality.

Everything you need for a private conversation or a space to focus on your own

Supplied with shelf with optional whiteboard and tv bracket

Finished in recycled echofree grey fabric and carpet for superior soundproofing

Silent ventilation and a fresh indoor climate to support a focused mind

Black (K)

White (WH)

CODE

CBX-1

5-6 week lead time

DESCRIPTION

Phone booth

D

1000 1000 2227 **£11,225** 

W

H STOCKED

MTO 1

£11,225

Please add exterior finish when ordering eg. CBX-1 in Black = CBX-1-K

In the long-term, multi-functional spaces will be the reason why people enjoy coming into the office. These are the spaces where people can work according to their own needs and preferences. Chatbox Duo offers a private meeting room in an instant, helping people to connect, collaborate and focus in private. A silent space for creativity to flourish - Duo the box, duo the fun!