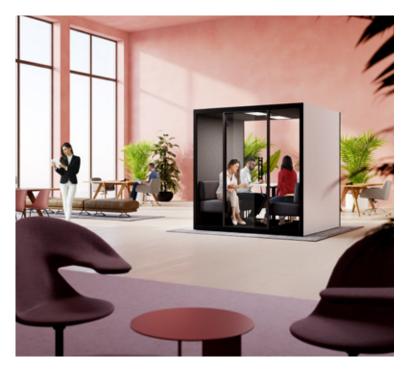

adapted and customised to fit your own office requirements, creating multiple working zones in one place. Chatbox Quattro cosily fits four and up to six people for an efficient brainstorming session or for a longer meeting that requires everyone to be on the same wavelength. More space for ideas with a wide range of furniture options to maximise your interior space.

A private space for meetings in the middle of an open plan office

Choice of 8 external colours to match your corporate identity

Recycled echo-free grey fabric and carpet for superior soundproofing

Silent ventilation and a fresh indoor climate to support a focused mind

CODE W D Н CBX-4 2130 1940 2220 £35,000

5-6 week lead time

(**K**)

(WH)

(OL)

interior fabric

Please add exterior finish when ordering eg. **CBX-4** in Black = **CBX-4-K** 