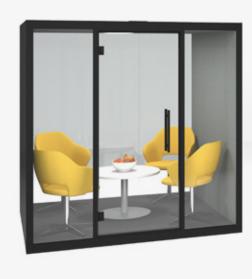

adapted and customised to fit your own office requirements, creating multiple working zones in one place. Chatbox Quattro cosily fits four and up to six people for an efficient brainstorming session or for a longer meeting that requires everyone to be on the same wavelength. More space for ideas with a wide range of furniture options to maximise your interior space.

A private space for meetings in the middle of an open plan office

Choice of 8 external colours to match your corporate identity

Recycled echo-free grey fabric and carpet for superior soundproofing

Silent ventilation and a fresh indoor climate to support a focused mind

# QUATTRO

Gather the team around with 4 Jude lounge chairs and central coffee table

Add custom sofas with a fixed table for informal meetings