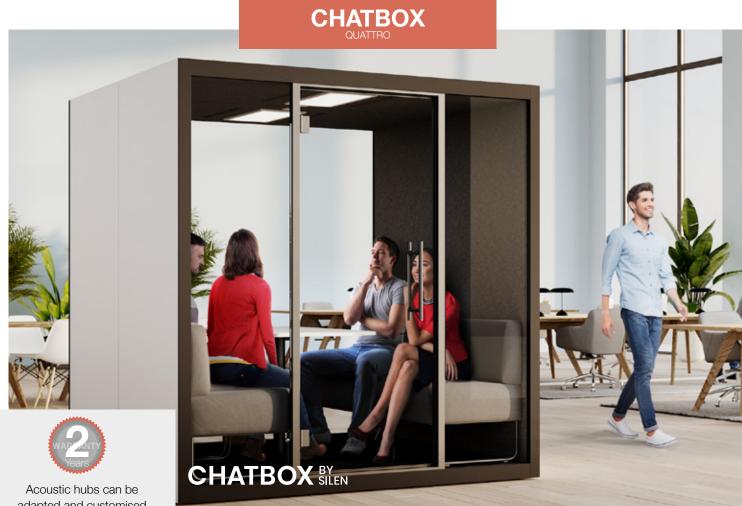

adapted and customised to fit your own office requirements, creating multiple working zones in one place. Chatbox Quattro cosily fits four and up to six people for an efficient brainstorming session or for a longer meeting that requires everyone to be on the same wavelength. More space for ideas with a wide range of furniture options to maximise your interior space.

A private space for meetings in the middle of an open plan office

Choice of 8 external colours to match your corporate identity

Recycled echo-free grey fabric and carpet for superior soundproofing

Silent ventilation and a fresh indoor climate to support a focused mind

CODE W D Н CBX-4 2130 1940 2220 £35,000

5-6 week lead time

(**K**)

(WH)

(OL)

interior fabric

Please add exterior finish when ordering eg. **CBX-4** in Black = **CBX-4-K** 