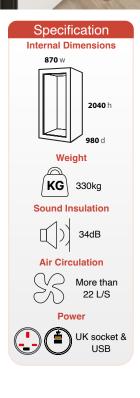

## **SPECIFICATION**

Product guarantee

Carbon neutral

General safety: UL962, Fire resistance: ASTH E84

D

1000 1000 2227 **£11,225** 

W

H STOCKED

MTO 1

£11,225

Please add exterior finish when ordering eg. CBX-1 in Black = CBX-1-K

In the long-term, multi-functional spaces will be the reason why people enjoy coming into the office. These are the spaces where people can work according to their own needs and preferences. Chatbox Duo offers a private meeting room in an instant, helping people to connect, collaborate and focus in private. A silent space for creativity to flourish - Duo the box, duo the fun!