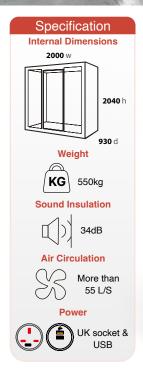

> Easy to assemble with black and white sheet metal exterior options

CODE H STOCKED W D 2130 1030 2227 £20,409 £22,000

5-6 week lead time

CHATBOX BY SILEN

interior fabric

(OL) Please add exterior finish when ordering eg. CBX-2 in White = CBX-2-WH