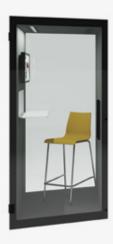

Blue Whiteboard White RAL9003

by industry-leading acoustic experts, the Chatbox telephone booth is adequate for one person and they are the perfect peaceful environment for phone calls away from the noise and distraction. The sleek, modern design is carefully crafted to provide impeccable form, function, design and durability, offering next generation privacy for a new normality.

Everything you need for a private conversation or a space to focus on your own

Supplied with shelf with optional whiteboard and tv bracket

Finished in recycled echofree grey fabric and carpet for superior soundproofing

Silent ventilation and a fresh indoor climate to support a focused mind

Black (K)

White (WH)

CODE

CBX-1

5-6 week lead time

DESCRIPTION

Phone booth