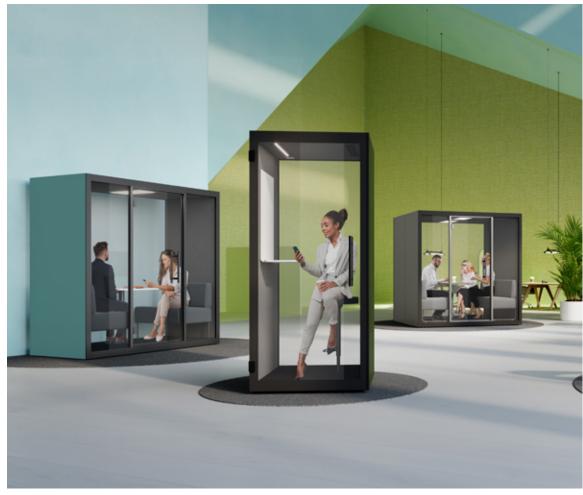

## **ACOUSTIC HUBS**

## Every open space deserves a Chatbox for deep

work, private calls or a creative session. The flexibility within Chatbox hubs allows inviting areas to be created which can be specially designed to work in conjunction with existing office furniture, accessories and ancillary products, forming an enclosed space where people can withdraw themselves from the noise within the office. A space to retreat, think and evolve.