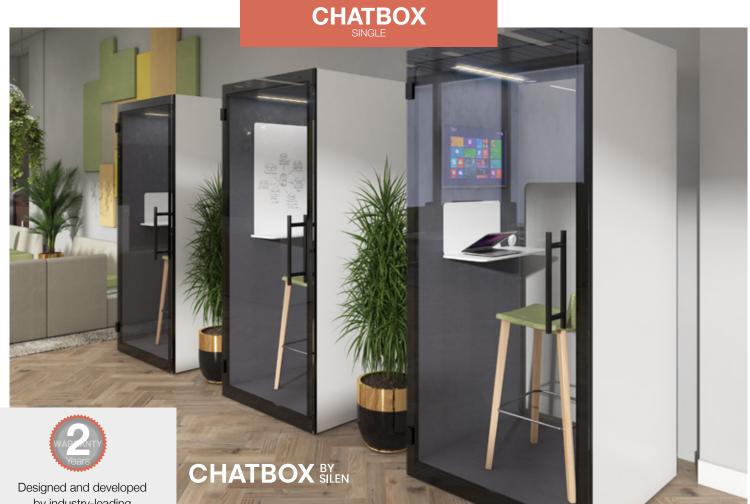

Blue Whiteboard White RAL9003

by industry-leading acoustic experts, the Chatbox telephone booth is adequate for one person and they are the perfect peaceful environment for phone calls away from the noise and distraction. The sleek, modern design is carefully crafted to provide impeccable form, function, design and durability, offering next generation privacy for a new normality.

Everything you need for a private conversation or a space to focus on your own

Supplied with shelf with optional whiteboard and tv bracket

Finished in recycled echofree grey fabric and carpet for superior soundproofing

Silent ventilation and a fresh indoor climate to support a focused mind

Black (K)

White (WH)

CODE

CBX-1

5-6 week lead time

DESCRIPTION

Phone booth