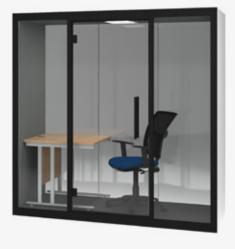

Add a whiteboard or a TV bracket for a private conference call

Have a quick informal chat with some Groove stools and a Figaro coffee table

Why not turn privacy into productivity with a workstation and chair