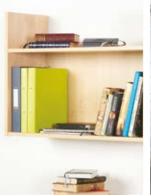

#### **bookcases** /

## STORAGE SOLUTIONS

Being able to take a space and a specification to develop fully engineered storage solutions takes skill, creativity and know-how. The Dams design team can make the most of every inch of every student bedroom designing innovative, flexible and bespoke storage solutions including a wardrobe with customisable doors and shelves, a single or double bed with innovative storage, desks, drawer sets, wall shelving units, bedside cabinets and much more.