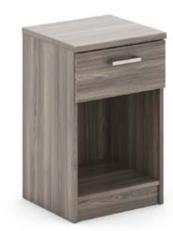

The Dams team are experts at designing functional and durable student bedrooms and innovative living spaces, delivering both style and substance at an affordable price.

**bedside units /** 

## STORAGE SOLUTIONS

Being able to take a space and a specification to develop fully engineered storage solutions takes skill, creativity and know-how. The Dams design team can make the most of every inch of every student bedroom designing innovative, flexible and bespoke storage solutions including a wardrobe with customisable doors and shelves, a single or double bed with innovative storage, desks, drawer sets, wall shelving units, bedside cabinets and much more.