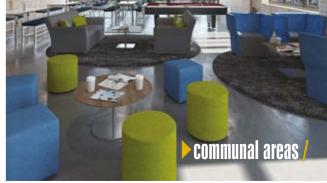

# COMMUNAL AREAS

Modern breakout areas such as common rooms, bars, games rooms and gyms are becoming an increasing important part of the student accommodation experience.

The vibrant, friendly and sociable surroundings of these multi-use areas set a new standard which not only redefines student life, but also student lifestyle.

# COMMUNAL AREAS

Student accommodation is so much more than just a bedroom.

From studying to socialising, we can provide everything you need to enhance the student living experience by making the most of a large, fun communal area where students can share experiences whilst maintaining a lively and friendly atmosphere.

## **COMMUNAL OVERVIEW**

In order to make students more content in their surroundings, large social spaces offering a range of comfortable seating areas and recreational activities are now becoming commonplace.

With a multitude of facilities on-site for students to enjoy, communal areas can also dazzle with their ingenuity, attention to detail, and unique design, providing students with an excellent place to socialise and spend time with fellow scholars.