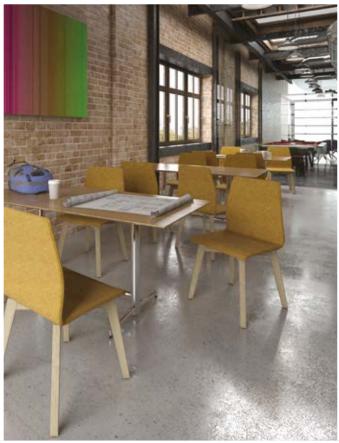

**TABLES** 

Circular and square top dining tables are available in a wide range of base designs, sizes and colour finishes. The strength and stability of the tables is ideal for everyday use in communal areas.

## KITCHEN LOUNGES

MILL

Make the student experience a comfortable one by providing students with a stylish, warm kitchen lounge area offering ample, secure storage with all the required appliances.

A stylish, warm, open plan dining area is an ideal space where students can relax and make friends, with cosy, stylish seating and a television to enjoy.

## KITCHENS OVERVIEW

A kitchen is the heartbeat of any accommodation where students come to feast and fill their stomachs. But it is also an area where students gather together to relax, read, watch TV and entertain.