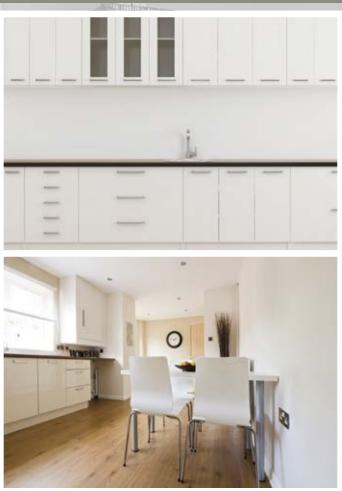

## KITCHEN LOUNGES

MILL

Make the student experience a comfortable one by providing students with a stylish, warm kitchen lounge area offering ample, secure storage with all the required appliances.

A stylish, warm, open plan dining area is an ideal space where students can relax and make friends, with cosy, stylish seating and a television to enjoy.

## KITCHENS OVERVIEW

A kitchen is the heartbeat of any accommodation where students come to feast and fill their stomachs. But it is also an area where students gather together to relax, read, watch TV and entertain.

Dams are specialists in manufacturing and building customised kitchen lounge solutions to suit the requirements of any student accommodation, designing bespoke kitchens without the bespoke price tag.