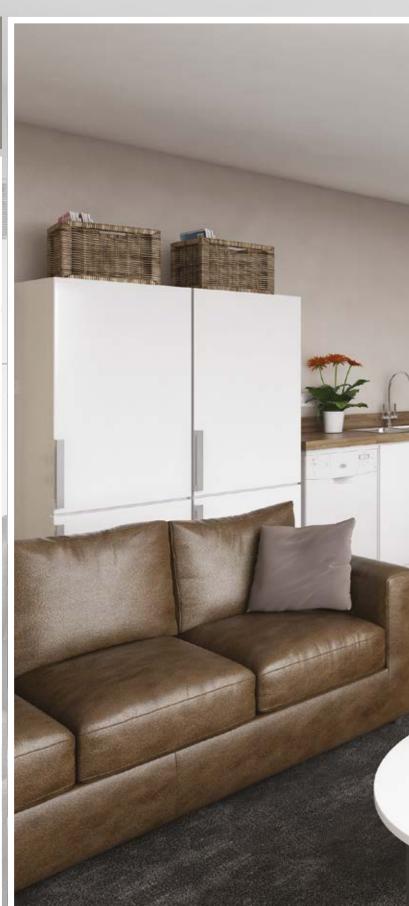

## KITCHEN LOUNGES

MILL

Make the student experience a comfortable one by providing students with a stylish, warm kitchen lounge area offering ample, secure storage with all the required appliances.

A stylish, warm, open plan dining area is an ideal space where students can relax and make friends, with cosy, stylish seating and a television to enjoy.

## KITCHENS OVERVIEW

A kitchen is the heartbeat of any accommodation where students come to feast and fill their stomachs. But it is also an area where students gather together to relax, read, watch TV and entertain.

Dams are specialists in manufacturing and building customised kitchen lounge solutions to suit the requirements of any student accommodation, designing bespoke kitchens without the bespoke price tag.