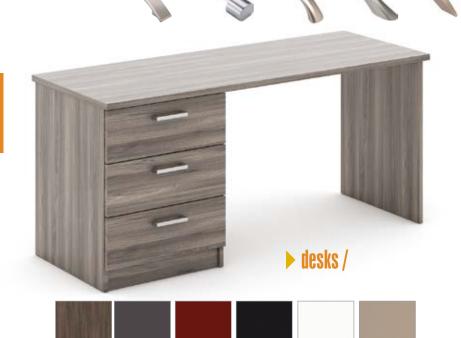

## STUDY AREAS

Creating a simple yet completely functional working space for students in their bedrooms is crucial to help make their studies a success. With Dams' proud history designing and manufacturing office furniture, desks and seating, you can be assured that we are the industry experts specialising in innovative and customised study areas. Our wooden panels are also finished in a variety of colours and materials, ensuring all tastes and styles are catered for.

## STORAGE SOLUTIONS

Being able to take a space and a specification to develop fully engineered storage solutions takes skill, creativity and know-how. The Dams design team can make the most of every inch of every student bedroom designing innovative, flexible and bespoke storage solutions including a wardrobe with customisable doors and shelves, a single or double bed with innovative storage, desks, drawer sets, wall shelving units, bedside cabinets and much more.