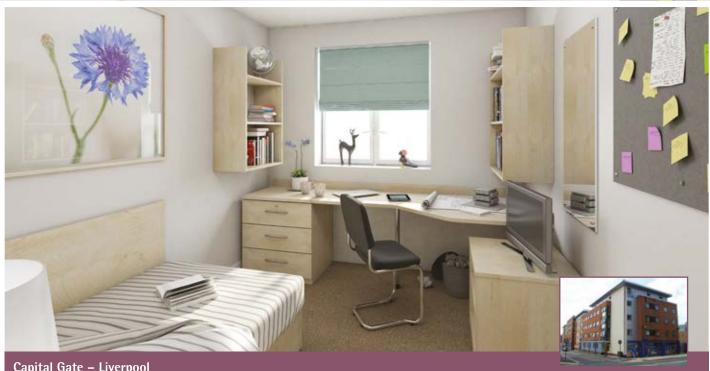

#### Capital Gate - Liverpool

main contractor and the client to create a clean, fresh bedroom design that created space, flexibility and plenty of storage solutions, in addition to a range of loose soft seating and kitchen furniture specifically designed for the student market.