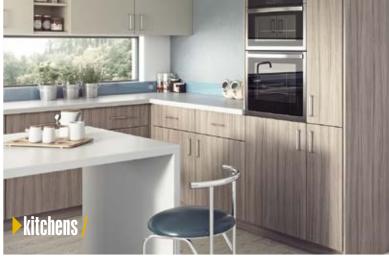

## KITCHENS OVERVIEW

A kitchen is the heartbeat of any accommodation where students come to feast and fill their stomachs. But it is also an area where students gather together to relax, read, watch TV and entertain.

Dams are specialists in manufacturing and building customised kitchen lounge solutions to suit the requirements of any student accommodation, designing bespoke kitchens without the bespoke price tag.

## DOORS

The perfect functionality of the kitchen cabinets are complemented by an extensive selection of door styles, with recommended flat surfaces for ease of cleaning and optional locks so student's belongings are safe and secure.

It's often the little details that turn a kitchen design into something special. Our customised cabinet door handles offer sleek styling, where simplicity is the key. Worktops are available in a selection of materials and colours, we offer built-in appliance options and a range of storage accessories designed specifically for student accommodation which add the perfect finishing touch to any modern kitchen lounge area.

## **CABINETS**

Kitchen cabinets are made to measure in our UK manufacturing facility, specially designed to utilise all the available space in the kitchen area, with clean, precise lines to withstand the toughest everyday student wear and tear.