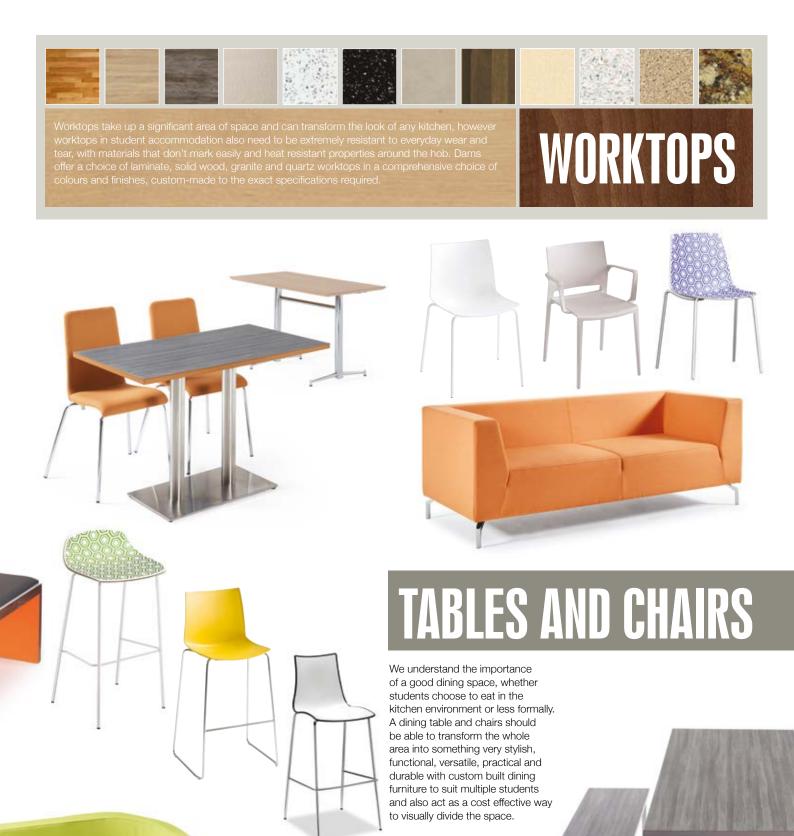

**TABLES** 

Circular and square top dining tables are available in a wide range of base designs, sizes and colour finishes. The strength and stability of the tables is ideal for everyday use in communal areas.

## quality Comfort, practical

Comfort, practicality and durability are all essential for a successful student accommodation project and Dams will ensure that the quality you need to deliver those goals is built into every stage of the design and production process.

### **FINISHES**

Dams' personal approach to design means we are able to offer an unparalleled level of flexibility and choice. Our skilled team manufactures high quality wooden panels, designed specifically for the student accommodation market, offering an exceptional choice of materials and finishes, with customised colour palettes to complement every colour scheme for a kitchen lounge area.