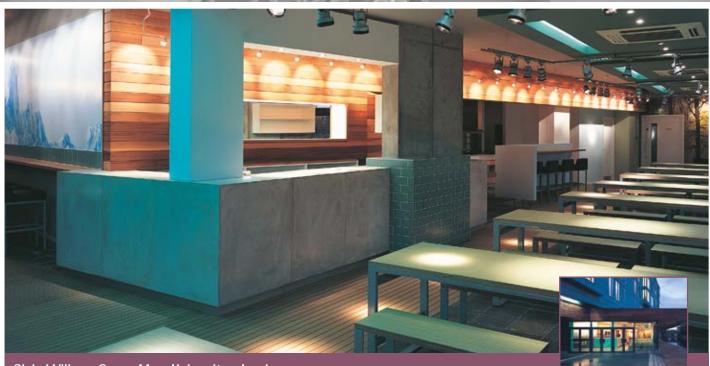

#### Global Village, Queen Mary University - London

Global Village is a kitchen diner environment in the student accommodation building of The Queen Mary University in Mile End, London. The interior incorporated a body of custom built furniture designed and manufactured exclusively by Dams. The result is a fresh alternative to the usual concept of a student cafeteria, using a bold composition of concrete and timber with a palette of fresh colours and graphic imagery.