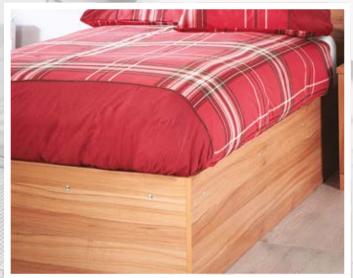

#### **bookcases** /

## STORAGE SOLUTIONS

Being able to take a space and a specification to develop fully engineered storage solutions takes skill, creativity and know-how. The Dams design team can make the most of every inch of every student bedroom designing innovative, flexible and bespoke storage solutions including a wardrobe with customisable doors and shelves, a single or double bed with innovative storage, desks, drawer sets, wall shelving units, bedside cabinets and much more.

#### chest of drawers /