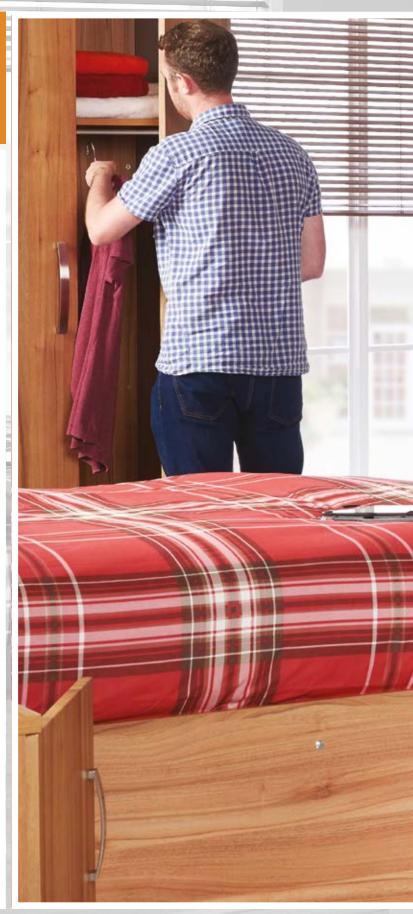

## BEDROOMS

Bespoke fully furnished bedrooms ensure that a room maximises the space available so students will always have privacy, comfort and somewhere quiet to study.

Making students feel welcome and peaceful when spending time away from home is paramount to enjoying the student experience in safe, relaxing surroundings.

Ensure your furniture choices make the best use of the limited space available in each room

## BEDROOMS /

Students can enjoy comfortable living quarters furnished with a bed, wardrobe, desk, chair and ample storage.

The best projects, however, demonstrate that quality can be achieved within the constraints of tight budgets, whilst still offering students the perfect environment to both study and enjoy spending time in.