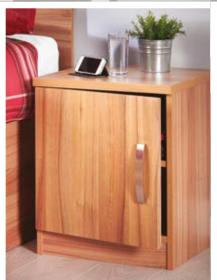

The Dams team are experts at designing functional and durable student bedrooms and innovative living spaces, delivering both style and substance at an affordable price.

**bedside units /** 

## STORAGE SOLUTIONS

Being able to take a space and a specification to develop fully engineered storage solutions takes skill, creativity and know-how. The Dams design team can make the most of every inch of every student bedroom designing innovative, flexible and bespoke storage solutions including a wardrobe with customisable doors and shelves, a single or double bed with innovative storage, desks, drawer sets, wall shelving units, bedside cabinets and much more.