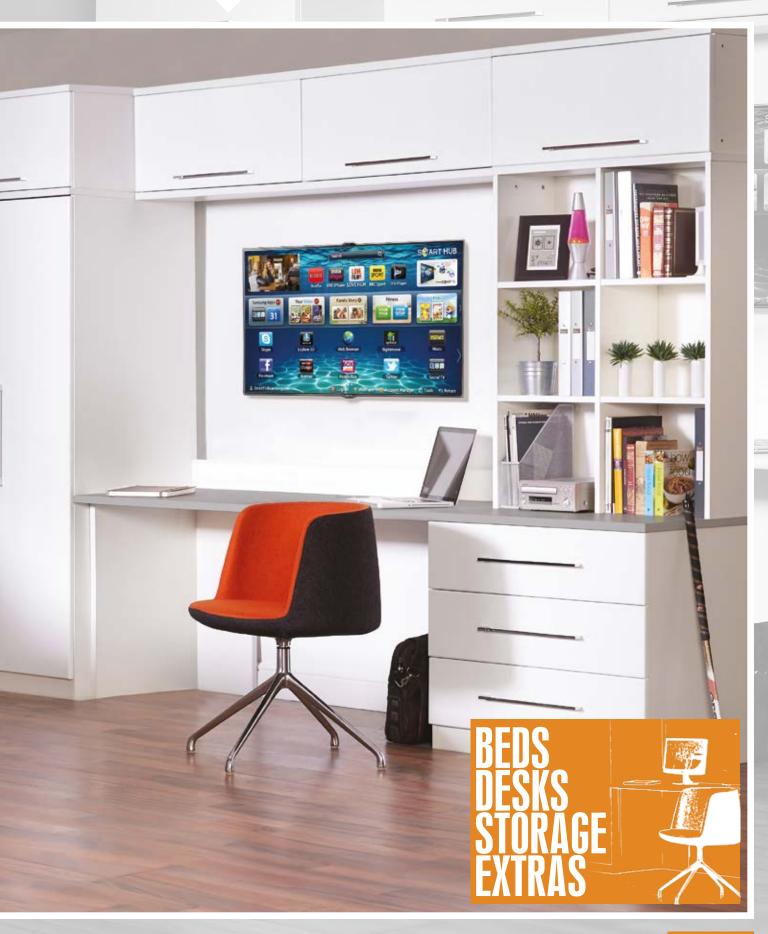

## BEDROOMS /

Students can enjoy comfortable living quarters furnished with a bed, wardrobe, desk, chair and ample storage.

The best projects, however, demonstrate that quality can be achieved within the constraints of tight budgets, whilst still offering students the perfect environment to both study and enjoy spending time in.

### Creating space and flexibility whilst providing plenty of storage solutions

## **FURNITURE OPTIONS**

Long gone are the days when students lived in small bedrooms with sub-standard furniture and nowhere to study and store their belongings. However even with this drive towards higher quality, bespoke, design-led accommodation to meet the expectations of students and the demands of student accommodation providers alike, the furniture still needs to be durable and hard wearing in order to stand the test of time.

## STUDY AREAS

Creating a simple yet completely functional working space for students in their bedrooms is crucial to help make their studies a success. With Dams' proud history designing and manufacturing office furniture, desks and seating, you can be assured that we are the industry experts specialising in innovative and customised study areas. Our wooden panels are also finished in a variety of colours and materials, ensuring all tastes and styles are catered for.

## STORAGE SOLUTIONS

Being able to take a space and a specification to develop fully engineered storage solutions takes skill, creativity and know-how. The Dams design team can make the most of every inch of every student bedroom designing innovative, flexible and bespoke storage solutions including a wardrobe with customisable doors and shelves, a single or double bed with innovative storage, desks, drawer sets, wall shelving units, bedside cabinets and much more.