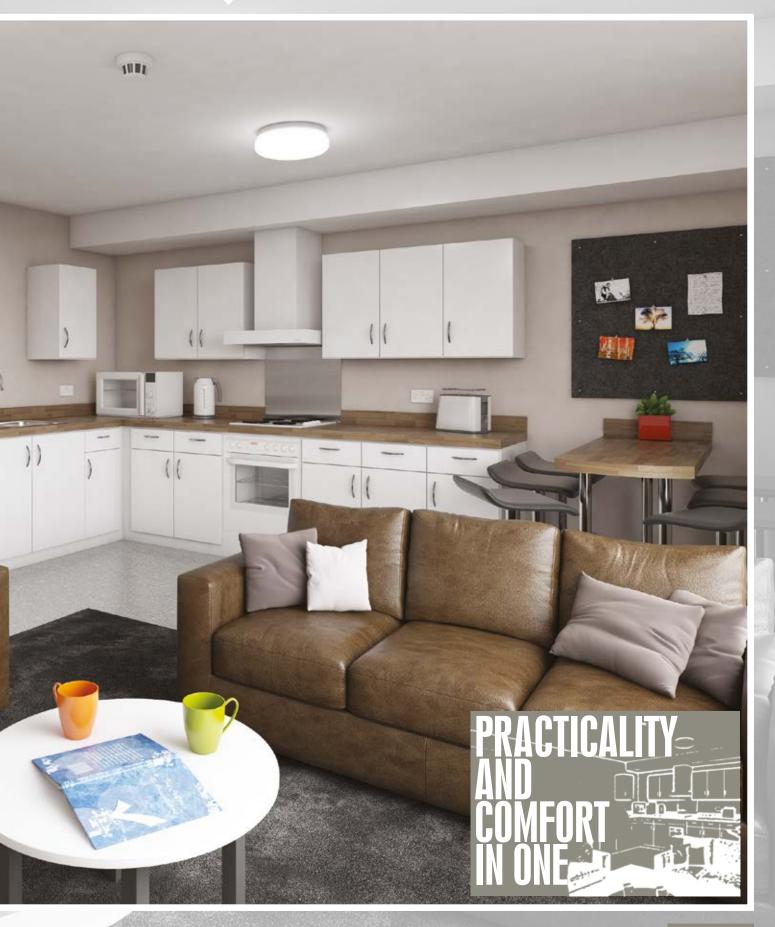

## KITCHEN LOUNGES

MILL

Make the student experience a comfortable one by providing students with a stylish, warm kitchen lounge area offering ample, secure storage with all the required appliances.

A stylish, warm, open plan dining area is an ideal space where students can relax and make friends, with cosy, stylish seating and a television to enjoy.

## KITCHENS OVERVIEW

A kitchen is the heartbeat of any accommodation where students come to feast and fill their stomachs. But it is also an area where students gather together to relax, read, watch TV and entertain.

Dams are specialists in manufacturing and building customised kitchen lounge solutions to suit the requirements of any student accommodation, designing bespoke kitchens without the bespoke price tag.