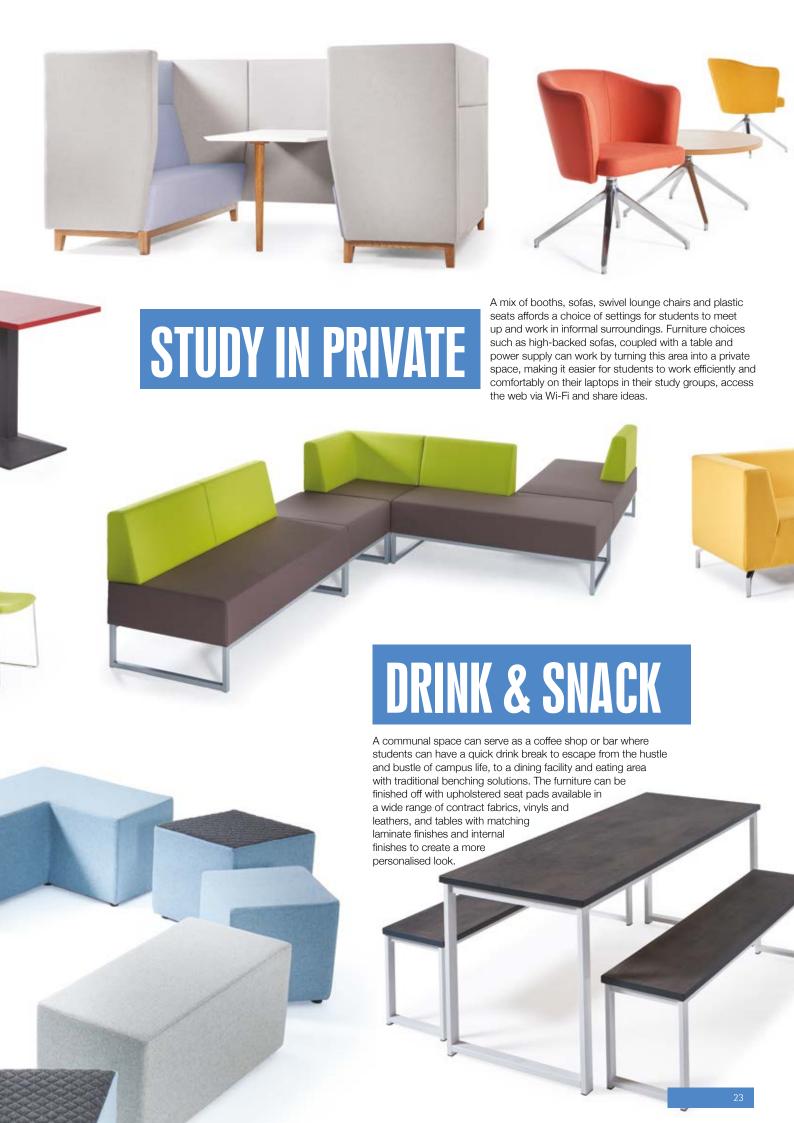

# COMMUNAL AREAS

Modern breakout areas such as common rooms, bars, games rooms and gyms are becoming an increasing important part of the student accommodation experience.

The vibrant, friendly and sociable surroundings of these multi-use areas set a new standard which not only redefines student life, but also student lifestyle.

Comfort, practicality and durability are all essential for a successful student accommodation project /

# COMMUNAL AREAS

Student accommodation is so much more than just a bedroom.

From studying to socialising, we can provide everything you need to enhance the student living experience by making the most of a large, fun communal area where students can share experiences whilst maintaining a lively and friendly atmosphere.

## **COMMUNAL OVERVIEW**

In order to make students more content in their surroundings, large social spaces offering a range of comfortable seating areas and recreational activities are now becoming commonplace.

With a multitude of facilities on-site for students to enjoy, communal areas can also dazzle with their ingenuity, attention to detail, and unique design, providing students with an excellent place to socialise and spend time with fellow scholars.

**TABLES** 

Circular and square top dining tables are available in a wide range of base designs, sizes and colour finishes. The strength and stability of the tables is ideal for everyday use in communal areas.