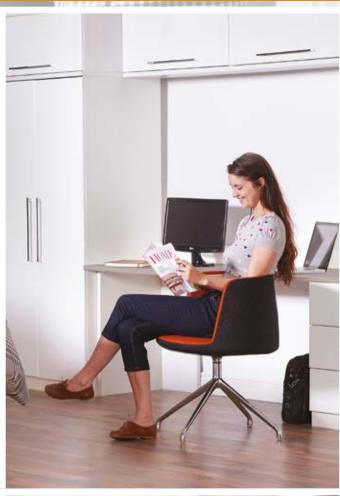

## BEDROOMS /

Students can enjoy comfortable living quarters furnished with a bed, wardrobe, desk, chair and ample storage.

The best projects, however, demonstrate that quality can be achieved within the constraints of tight budgets, whilst still offering students the perfect environment to both study and enjoy spending time in.