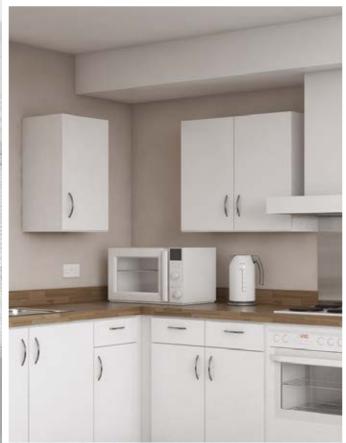

## KITCHENS OVERVIEW

A kitchen is the heartbeat of any accommodation where students come to feast and fill their stomachs. But it is also an area where students gather together to relax, read, watch TV and entertain.

Dams are specialists in manufacturing and building customised kitchen lounge solutions to suit the requirements of any student accommodation, designing bespoke kitchens without the bespoke price tag.

## **CABINETS**

Kitchen cabinets are made to measure in our UK manufacturing facility, specially designed to utilise all the available space in the kitchen area, with clean, precise lines to withstand the toughest everyday student wear and tear.