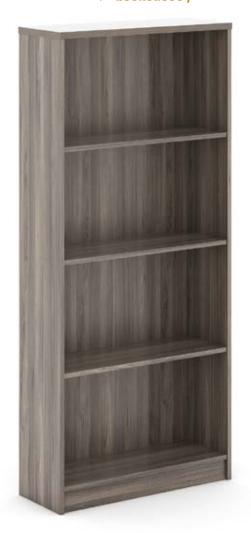

ufacturing office furniture, desks and seating, you can be assured that we are the industry experts specialising in innovative and customised study areas. Our wooden panels are also finished in a variety of colours and materials, ensuring all tastes and styles are catered for.



## **BUILT TO LAST**



Our UK manufacturing operations ensure Dams has total control and visibility of its supply chain, quality and designs. The result is high quality, hard wearing and durable student bedroom furniture with solid backs, providing cost effective solutions which are attractive yet functional and exceptional value for money. Our main focus is on durability, with robust furniture and fittings designed to withstand the rigours of student life, year after year.

wall units /



#### **bookcases** /



## STORAGE SOLUTIONS

Being able to take a space and a specification to develop fully engineered storage solutions takes skill, creativity and know-how. The Dams design team can make the most of every inch of every student bedroom designing innovative, flexible and bespoke storage solutions including a wardrobe with customisable doors and shelves, a single or double bed with innovative storage, desks, drawer sets, wall shelving units, bedside cabinets and much more.

### **FINISHES**

Dams' personal approach to design means we are able to offer an unparalleled level of flexibility and choice. Our skilled team manufactures high quality wooden panels, designed specifically for the student accommodation market, offering an exceptional choice of materials and finishes, with customised colour