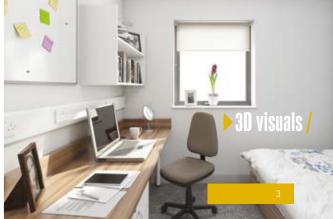

### — 3D Visuals /

By creating 3D computer visuals based on the concepts and chosen colour schemes, you can start to visualise the room layout to get a clear indication of how the space can be best utilised.