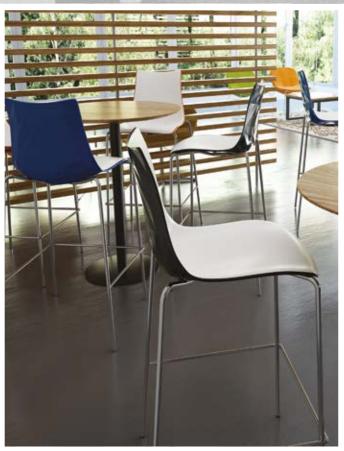

**TABLES** 

Circular and square top dining tables are available in a wide range of base designs, sizes and colour finishes. The strength and stability of the tables is ideal for everyday use in communal areas.