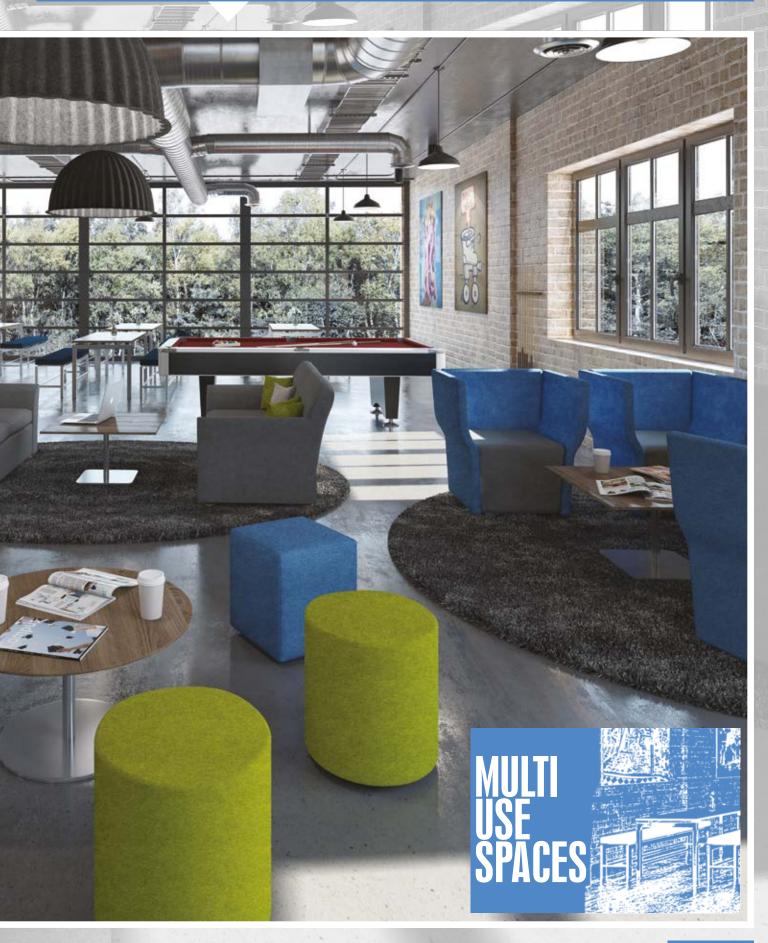

# COMMUNAL AREAS

Modern breakout areas such as common rooms, bars, games rooms and gyms are becoming an increasing important part of the student accommodation experience.

The vibrant, friendly and sociable surroundings of these multi-use areas set a new standard which not only redefines student life, but also student lifestyle.

# COMMUNAL AREAS

Student accommodation is so much more than just a bedroom.

From studying to socialising, we can provide everything you need to enhance the student living experience by making the most of a large, fun communal area where students can share experiences whilst maintaining a lively and friendly atmosphere.

## **COMMUNAL OVERVIEW**

In order to make students more content in their surroundings, large social spaces offering a range of comfortable seating areas and recreational activities are now becoming commonplace.

With a multitude of facilities on-site for students to enjoy, communal areas can also dazzle with their ingenuity, attention to detail, and unique design, providing students with an excellent place to socialise and spend time with fellow scholars.