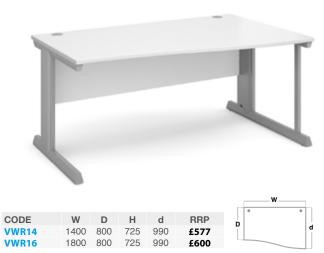

### Left Hand Wave Desks

- Wave desktops for a larger working area with modesty panel & cable control
- · Use individually or side-by-side with the right hand desk for a full wave effect

- Wave desktops for a larger working area with modesty panel & cable control
- · Use individually or side-by-side with the left hand desk for a full wave effect