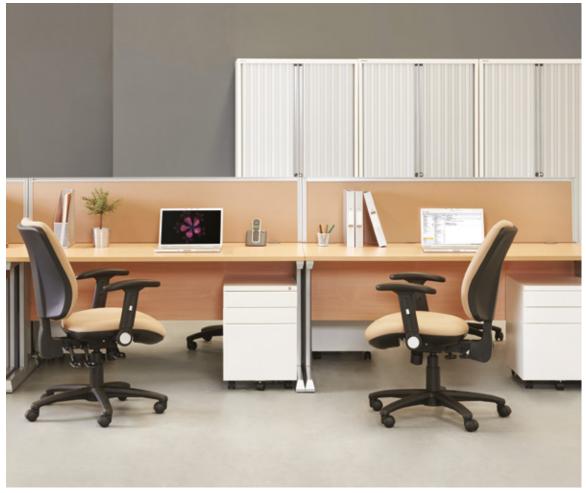

# **SPECIFICATION**

**Vivo is an advanced desking system** with contemporary styling and sleek, clean cut lines that lends itself to clear thinking and effective decision making.

Removable leg covers with integrated wire management in the leg riser combine with the dual access cable cut-outs in the top corners of the modesty panel for complete cable management.