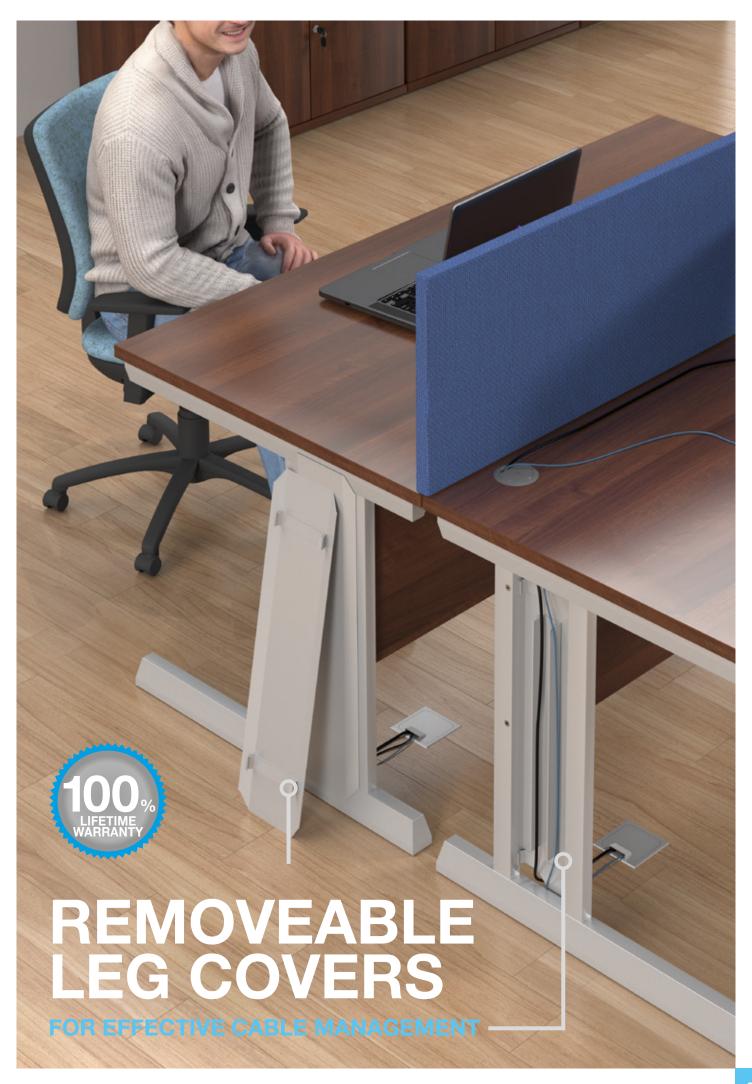

# **SPECIFICATION**

**Vivo is an advanced desking system** with contemporary styling and sleek, clean cut lines that lends itself to clear thinking and effective decision making.

Removable leg covers with integrated wire management in the leg riser combine with the dual access cable cut-outs in the top corners of the modesty panel for complete cable management.