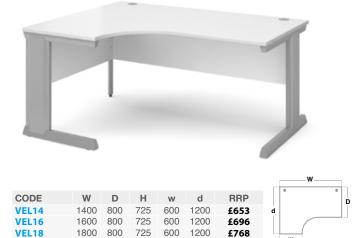

## Left Hand Ergonomic Desks

- · Left hand desktops with modesty panels & full leg return with cable control
- · Ideal to fit into corners or cluster together to maximise office space

- · Rectangular desks 800mm deep with modesty panel & two cable access ports
- V8 & V10 only have one central cable access port

## Right Hand Ergonomic Desks

600 · Right hand desktops with modesty panels & full leg return with cable control

1200

£768

· Ideal to fit into corners or cluster together to maximise office space

725

1800

800