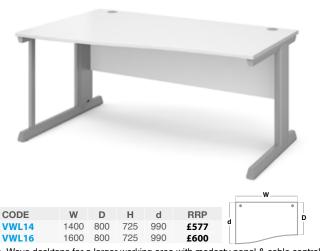

## Left Hand Ergonomic Desks

- · Left hand desktops with modesty panels & full leg return with cable control
- · Ideal to fit into corners or cluster together to maximise office space

- · Rectangular desks 800mm deep with modesty panel & two cable access ports
- V8 & V10 only have one central cable access port