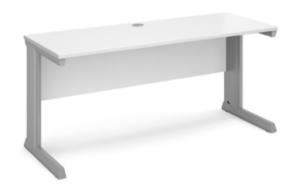

# DESK FRAME colours WOOD finishes Silver (S) Beech Oak Walnut White (WH)

| CODE  | W    | D   | Н   | RRP  |   |
|-------|------|-----|-----|------|---|
| VEX8  | 800  | 600 | 725 | £393 |   |
| VEX10 | 1000 | 600 | 725 | £398 | w |
| VEX12 | 1200 | 600 | 725 | £419 |   |
| VEX14 | 1400 | 600 | 725 | £435 | D |
| VEX16 | 1600 | 600 | 725 | £455 |   |

- · Rectangular desks 600mm deep with modesty panel
- · Smaller desks are ideal for areas where space is limited