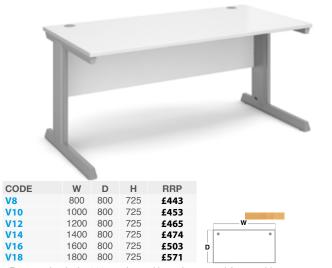

## Left Hand Ergonomic Desks

- · Left hand desktops with modesty panels & full leg return with cable control
- · Ideal to fit into corners or cluster together to maximise office space

- · Rectangular desks 800mm deep with modesty panel & two cable access ports
- V8 & V10 only have one central cable access port