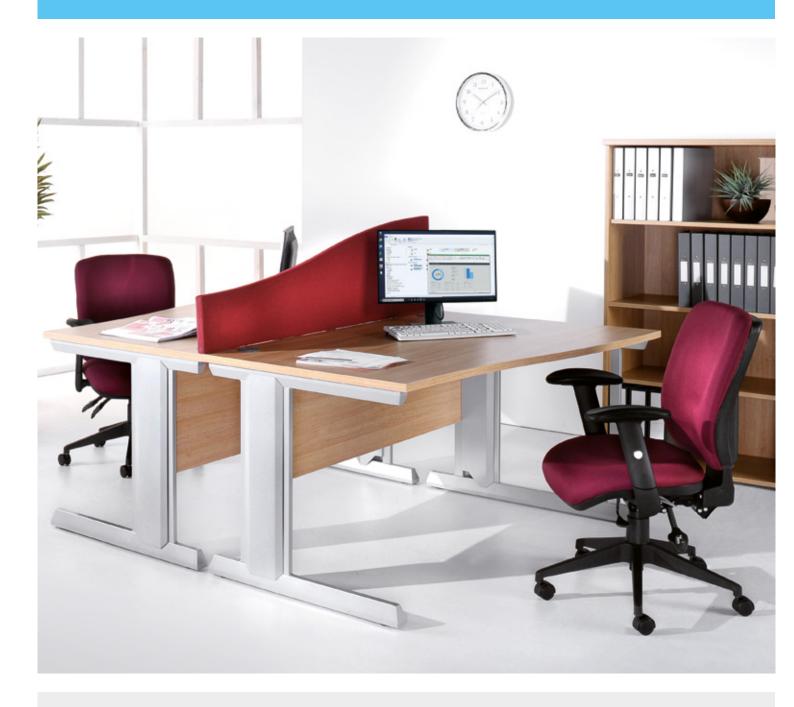

# **SPECIFICATION**

**Vivo is an advanced desking system** with contemporary styling and sleek, clean cut lines that lends itself to clear thinking and effective decision making.

Removable leg covers with integrated wire management in the leg riser combine with the dual access cable cut-outs in the top corners of the modesty panel for complete cable management.