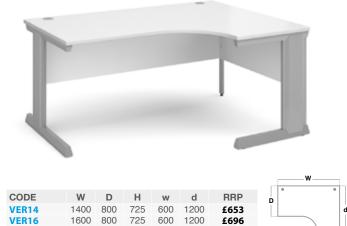

## Left Hand Ergonomic Desks

- · Left hand desktops with modesty panels & full leg return with cable control
- · Ideal to fit into corners or cluster together to maximise office space

- · Rectangular desks 800mm deep with modesty panel & two cable access ports
- V8 & V10 only have one central cable access port